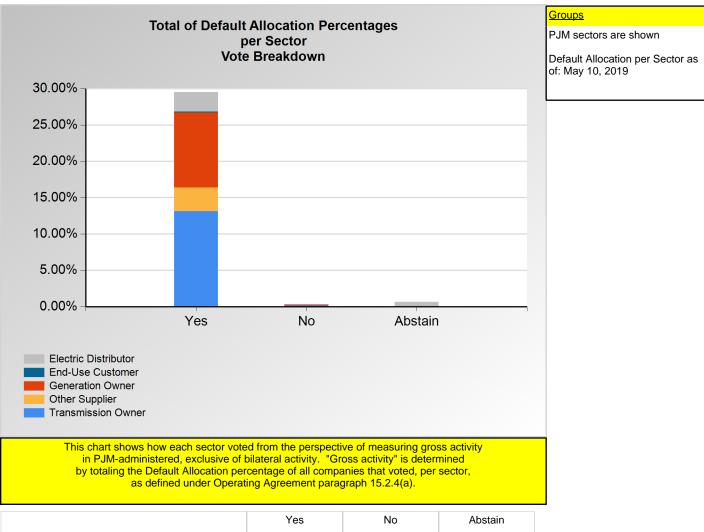

|                      |          |         | / 1.0 cta |
|----------------------|----------|---------|-----------|
| Electric Distributor | 2.693 %  | 0.000%  | 0.620 %   |
| End-Use Customer     | 0.131 %  | 0.000%  | 0.000%    |
| Generation Owner     | 10.293 % | 0.132 % | 0.032 %   |
| Other Supplier       | 3.256 %  | 0.000%  | 0.000%    |
| Transmission Owner   | 13.137 % | 0.155 % | 0.000%    |