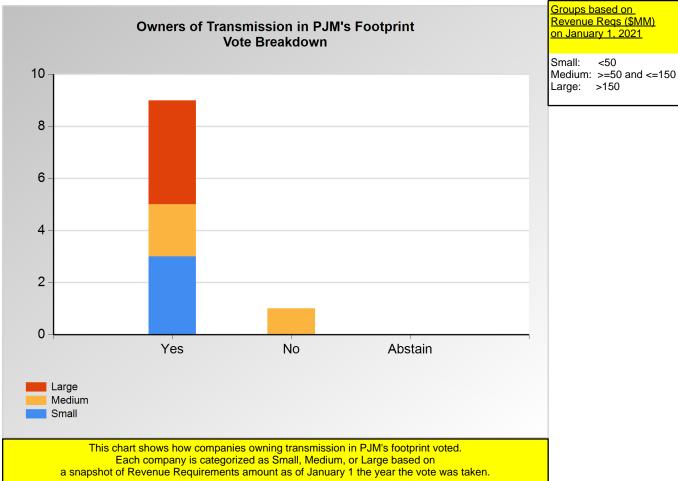

<50

| This chart shows how companie Each company is categoriz a snapshot of Revenue Requirements | zed as Small, Medium, | , or Large based on | ı       |
|--------------------------------------------------------------------------------------------|-----------------------|---------------------|---------|
|                                                                                            |                       |                     |         |
|                                                                                            | Yes                   | No                  | Abstain |

|        | Yes | No | Abstain |
|--------|-----|----|---------|
| Large  | 4   | 0  | 0       |
| Medium | 2   | 1  | 0       |
| Small  | 3   | 0  | 0       |

<sup>\*</sup>Refer to the Company Designations table "Transmission Group" column to see each company's group designation found on this chart.