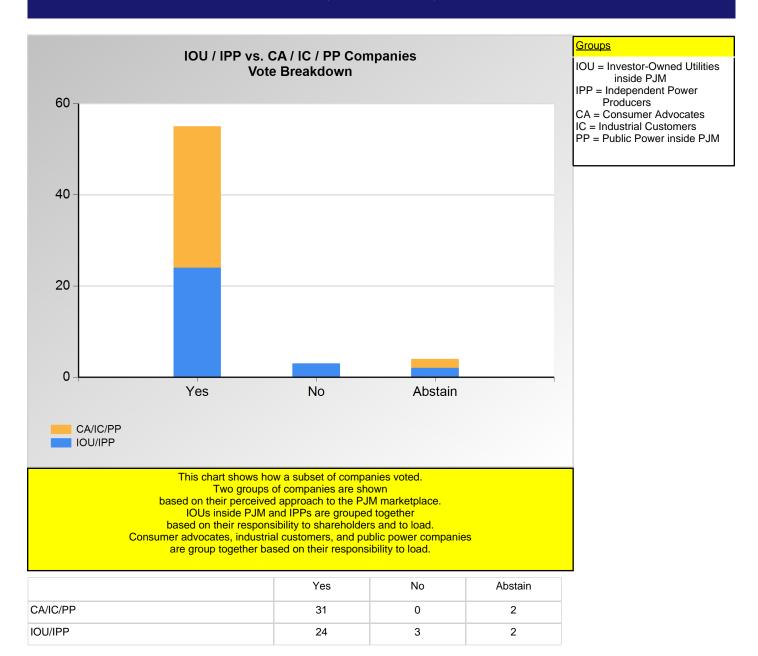

<sup>\*</sup>Refer to the Company Designations table "Company Sector" column to see each company's group designation found on this chart.

|                            | Yes     | No     | Abstain |
|----------------------------|---------|--------|---------|
| Ancillary Service Provider | 1.85 %  | 0.00 % | 0.00 %  |
| Consumer Advocate          | 23.33 % | 0.00 % | 0.00 %  |
| Curtailment Provider       | 0.33 %  | 0.00 % | 0.00 %  |
| Financial Trader           | 0.60 %  | 0.00 % | 0.00 %  |
| Industrial Customer        | 16.67 % | 0.00 % | 0.00 %  |
| OU (inside)                | 71.43 % | 7.14 % | 0.00 %  |
| PP                         | 3.17 %  | 1.85 % | 1.85 %  |
| Public Power (inside)      | 5.49 %  | 0.00 % | 4.76 %  |
| Retail Marketer            | 0.90 %  | 0.00 % | 0.00 %  |
| Wholesale Marketer         | 0.73 %  | 0.00 % | 0.00 %  |

<sup>\*</sup>Refer to the Company Designations table "Line of Business Designation" column to see each company's group designation found on this chart.