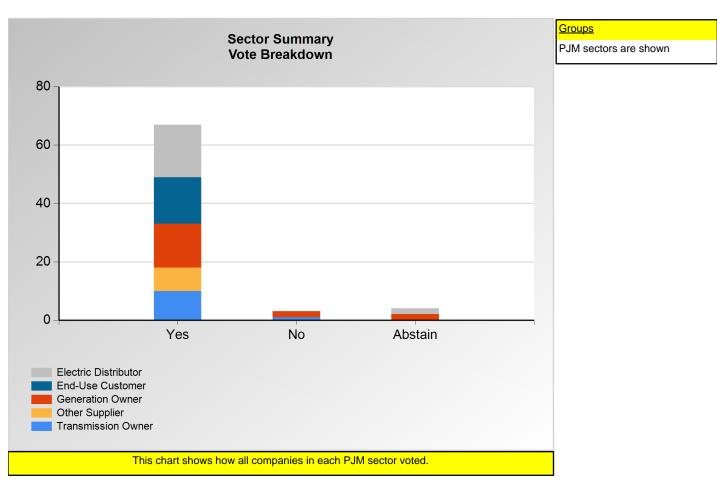

### **SECTION 1**

Charts displayed in this section include various portrayals of how all companies voted at the Members Committee (MC) meeting on this particular issue.

Item e.: Do you support the proposed Tariff revisions addressing the Capital Recovery Factor for Avoidable Project Investment Cost Determination? (Vote Result: PASSED)

#### **Additional Detail:**

|                      | Eligible | Attended | Did Not<br>Vote | Yes | No | Abstain | Sector<br>Vote In<br>Favor | Sector<br>Weight in<br>Favor |
|----------------------|----------|----------|-----------------|-----|----|---------|----------------------------|------------------------------|
| End-Use Customer     | 30       | 17       | 1               | 16  | 0  | 0       | 100.0 %                    | 1.000                        |
| Transmission Owner   | 14       | 12       | 1               | 10  | 1  | 0       | 90.9 %                     | 0.909                        |
| Generation Owner     | 108      | 29       | 10              | 15  | 2  | 2       | 88.2 %                     | 0.882                        |
| Electric Distributor | 42       | 24       | 4               | 18  | 0  | 2       | 100.0 %                    | 1.000                        |
| Other Supplier       | 304      | 20       | 12              | 8   | 0  | 0       | 100.0 %                    | 1.000                        |
| Total                | 498      | 102      | 28              | 67  | 3  | 4       |                            | 4.791                        |