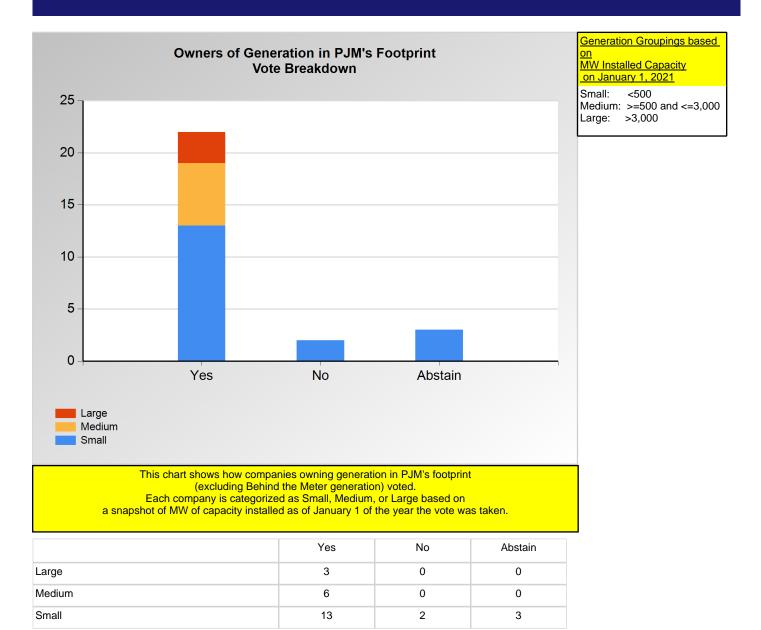

<sup>\*</sup>Refer to the Company Designations table "Generation Group" column to see each company's group designation found on this chart.

Item e.: Do you support the proposed Tariff revisions addressing the Capital Recovery Factor for Avoidable Project Investment Cost Determination? (Vote Result: PASSED)

<50

| This chart shows how companie Each company is categoriz a snapshot of Revenue Requirements | zed as Small, Medium, | , or Large based on | ı       |
|--------------------------------------------------------------------------------------------|-----------------------|---------------------|---------|
|                                                                                            |                       |                     |         |
|                                                                                            | Yes                   | No                  | Abstain |

|        | Yes | No | Abstain |
|--------|-----|----|---------|
| Large  | 4   | 0  | 0       |
| Medium | 2   | 1  | 0       |
| Small  | 3   | 0  | 0       |

<sup>\*</sup>Refer to the Company Designations table "Transmission Group" column to see each company's group designation found on this chart.