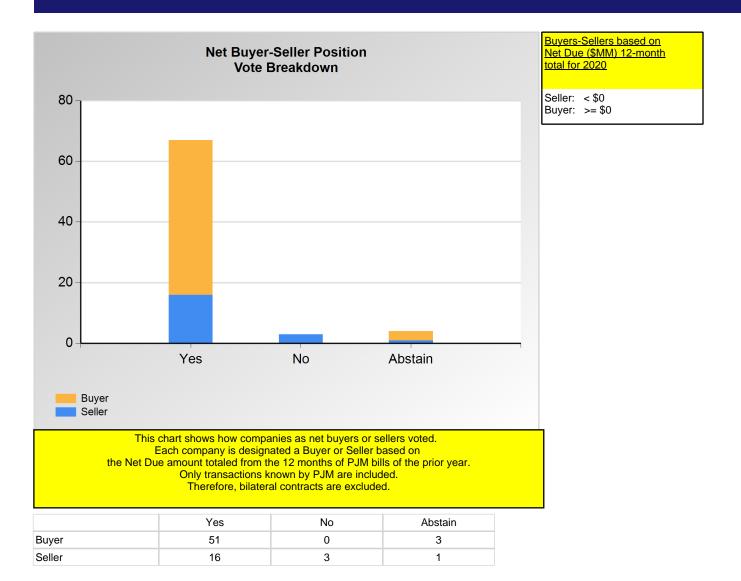

<sup>\*</sup>Refer to the Company Designations table "Company Sector" column to see each company's group designation found on this chart.

<sup>\*</sup>Refer to the Company Designations table "Buyer-Seller Group" column to see each company's gruop designation found on this chart.

#### **SECTION 2**

Charts displayed in this section include various portrayals of how various subsets of companies voted at the Members Committee (MC) meeting on this particular issue.

Item e.: Do you support the proposed Tariff revisions addressing the Capital Recovery Factor for Avoidable Project Investment Cost Determination? (Vote Result: PASSED)