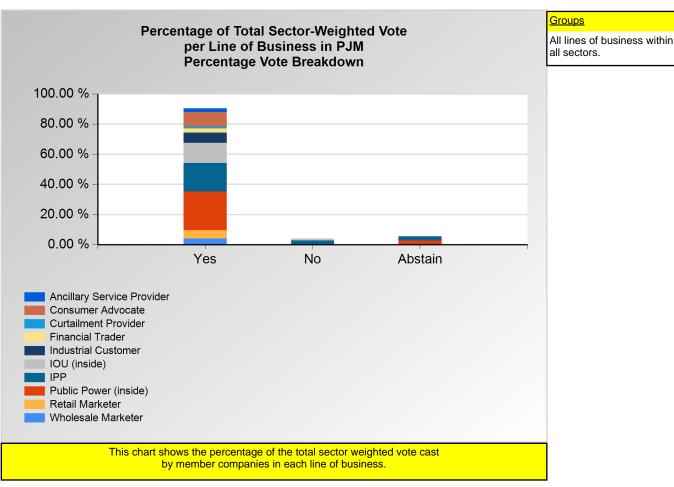

<sup>\*</sup>Refer to the Company Designations table "Company Sector" column to see each company's group designation found on this chart.

|                            | Yes     | No     | Abstain |
|----------------------------|---------|--------|---------|
| Ancillary Service Provider | 1.85 %  | 0.00 % | 0.00 %  |
| Consumer Advocate          | 23.33 % | 0.00 % | 0.00 %  |
| Curtailment Provider       | 0.33 %  | 0.00 % | 0.00 %  |
| Financial Trader           | 0.60 %  | 0.00 % | 0.00 %  |
| Industrial Customer        | 16.67 % | 0.00 % | 0.00 %  |
| OU (inside)                | 71.43 % | 7.14 % | 0.00 %  |
| PP                         | 3.17 %  | 1.85 % | 1.85 %  |
| Public Power (inside)      | 5.49 %  | 0.00 % | 4.76 %  |
| Retail Marketer            | 0.90 %  | 0.00 % | 0.00 %  |
| Wholesale Marketer         | 0.73 %  | 0.00 % | 0.00 %  |

<sup>\*</sup>Refer to the Company Designations table "Line of Business Designation" column to see each company's group designation found on this chart.