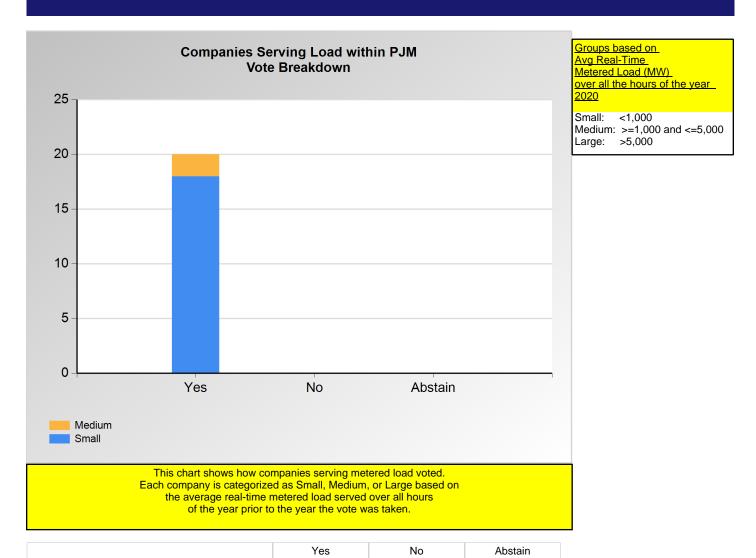

\*Refer to the Company Designations table "Load Server Group" column to see each company's group designation found on this chart.

0

0

0

0

2

18

Medium

Small

PJM Page 13 of 20 4/21/2021 3:49:21 PM