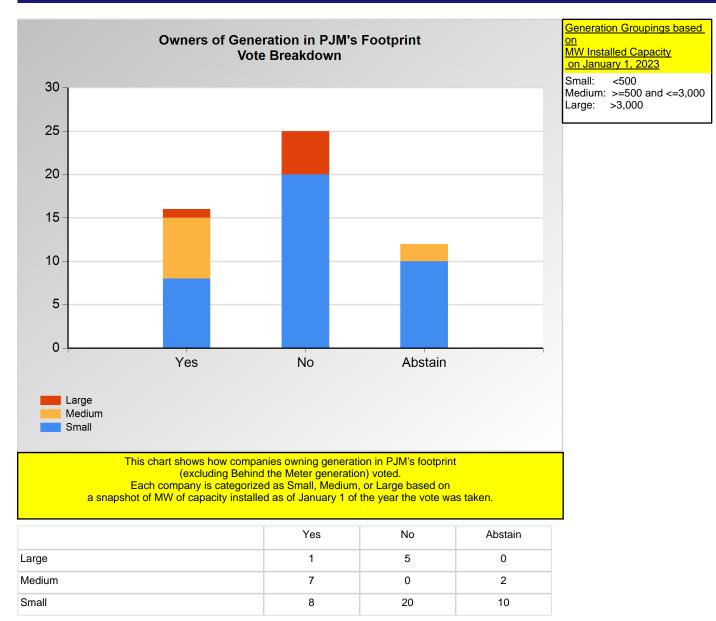

Item 3L: Do you support the Buckeye - 1 - Seasonal proposal (Agenda Item 3L)? (Vote Result: FAILED)

Item 3L: Do you support the Buckeye - 1 - Seasonal proposal (Agenda Item 3L)? (Vote Result: FAILED)

\*Refer to the Company Designations table "Generation Group" column to see each company's group designation found on this chart.

Item 3L: Do you support the Buckeye - 1 - Seasonal proposal (Agenda Item 3L)? (Vote Result: FAILED)

|        |   |   | 7.0000000 |
|--------|---|---|-----------|
| Large  | 1 | 4 | 0         |
| Medium | 2 | 0 | 0         |
| Small  | 1 | 2 | 1         |