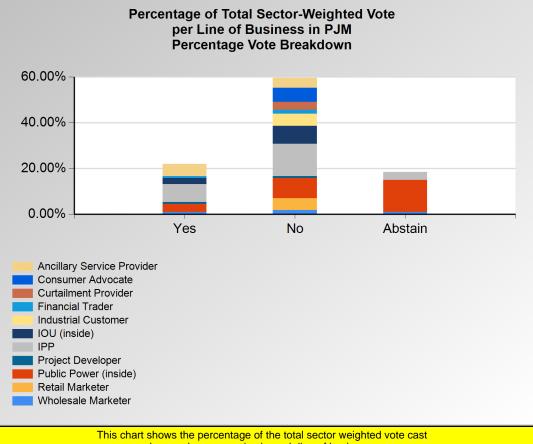

<u>Groups</u>

all sectors.

All lines of business within

by member companies in each line of business.

|                            | Yes    | No     | Abstain |
|----------------------------|--------|--------|---------|
| Ancillary Service Provider | 5.50%  | 1.18%  | 0.00%   |
| Consumer Advocate          | 0.00%  | 21.88% | 0.00%   |
| Curtailment Provider       | 0.00%  | 1.27%  | 0.00%   |
| Financial Trader           | 0.32%  | 0.58%  | 0.00%   |
| Industrial Customer        | 0.00%  | 18.75% | 0.00%   |
| IOU (inside)               | 23.08% | 15.79% | 0.00%   |
| IPP                        | 8.26%  | 3.78%  | 2.61%   |
| Project Developer          | 0.32%  | 0.32%  | 0.00%   |
| Public Power (inside)      | 9.09%  | 22.73% | 4.47%   |
| Retail Marketer            | 0.00%  | 1.20%  | 0.00%   |
| Wholesale Marketer         | 0.32%  | 1.83%  | 0.32%   |