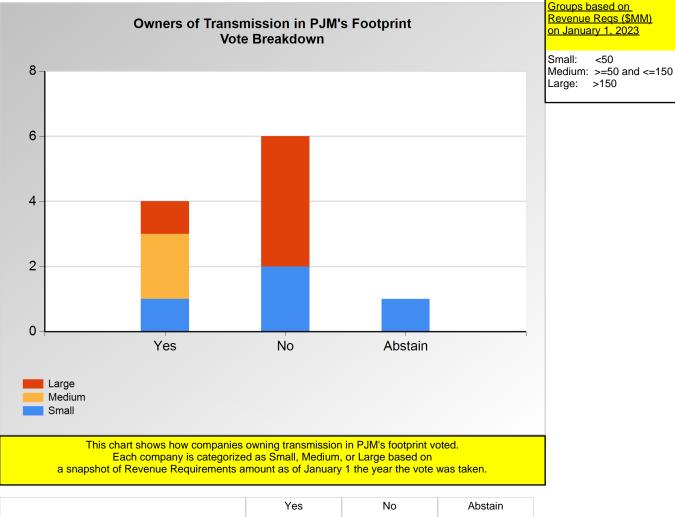

Item 3L: Do you support the Buckeye - 1 - Seasonal proposal (Agenda Item 3L)? (Vote Result: FAILED)

|        |   |   | 7.0000000 |
|--------|---|---|-----------|
| Large  | 1 | 4 | 0         |
| Medium | 2 | 0 | 0         |
| Small  | 1 | 2 | 1         |

\*Refer to the Company Designations table "Transmission Group" column to see each company's group designation found on this chart.

<50

Item 3L: Do you support the Buckeye - 1 - Seasonal proposal (Agenda Item 3L)? (Vote Result: FAILED)