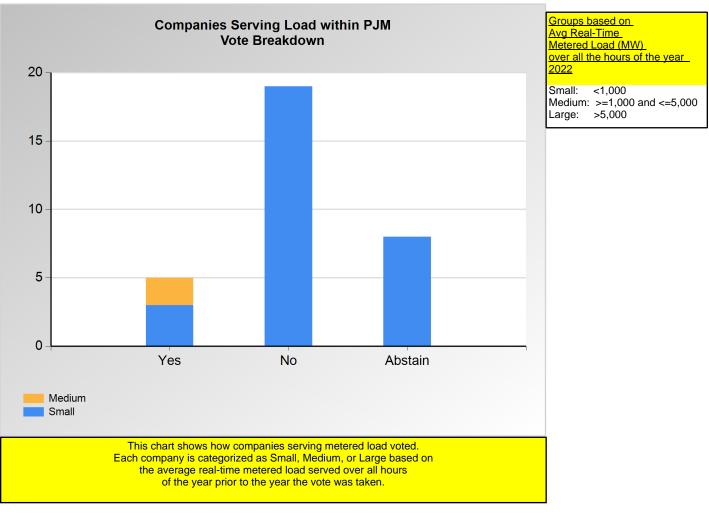

|        | Yes | No | Abstain |
|--------|-----|----|---------|
| Medium | 2   | 0  | 0       |
| Small  | 3   | 19 | 8       |

\*Refer to the Company Designations table "Load Server Group" column to see each company's group designation found on this chart.