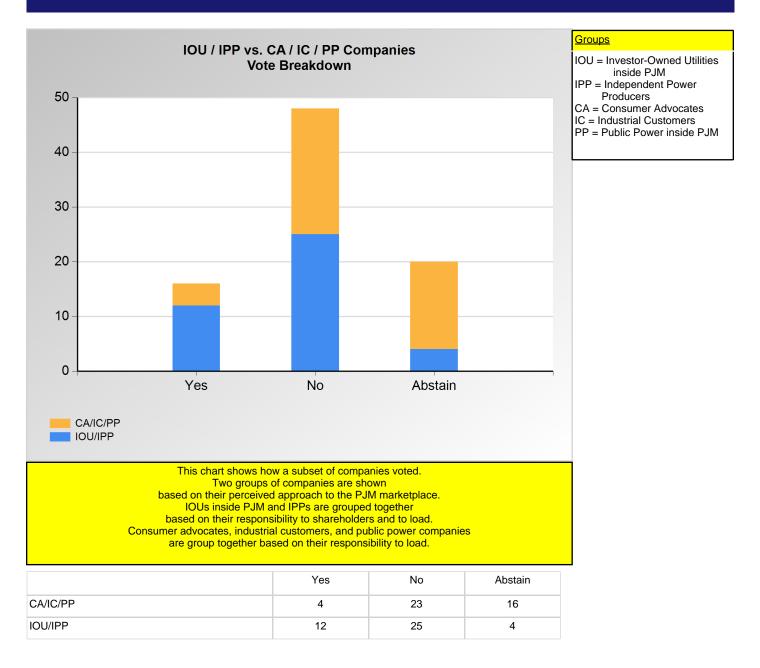

## **SECTION 2**

Charts displayed in this section include various portrayals of how various subsets of companies voted at the Members Committee (MC) meeting on this particular issue.

Item 3L: Do you support the Buckeye - 1 - Seasonal proposal (Agenda Item 3L)? (Vote Result: FAILED)