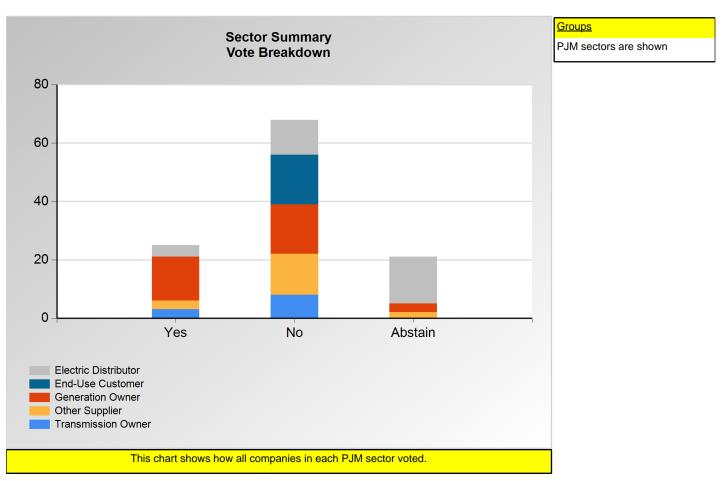

## SECTION 1

Charts displayed in this section include various portrayals of how all companies voted at the Members Committee (MC) meeting on this particular issue.

Item 3L: Do you support the Buckeye - 1 - Seasonal proposal (Agenda Item 3L)? (Vote Result: FAILED)

#### Additional Detail:

|                      | Eligible | Attended | Did Not<br>Vote | Yes | No | Abstain | Sector<br>Vote In<br>Favor | Sector<br>Weight in<br>Favor |
|----------------------|----------|----------|-----------------|-----|----|---------|----------------------------|------------------------------|
| End-Use Customer     | 32       | 18       | 1               | 0   | 17 | 0       | 0.0%                       | 0.000                        |
| Transmission Owner   | 13       | 11       | 0               | 3   | 8  | 0       | 27.3%                      | 0.273                        |
| Generation Owner     | 109      | 36       | 1               | 15  | 17 | 3       | 46.9%                      | 0.469                        |
| Electric Distributor | 44       | 32       | 0               | 4   | 12 | 16      | 25.0%                      | 0.250                        |
| Other Supplier       | 314      | 19       | 0               | 3   | 14 | 2       | 17.6%                      | 0.176                        |
| Total                | 512      | 116      | 2               | 25  | 68 | 21      |                            | 1.168                        |