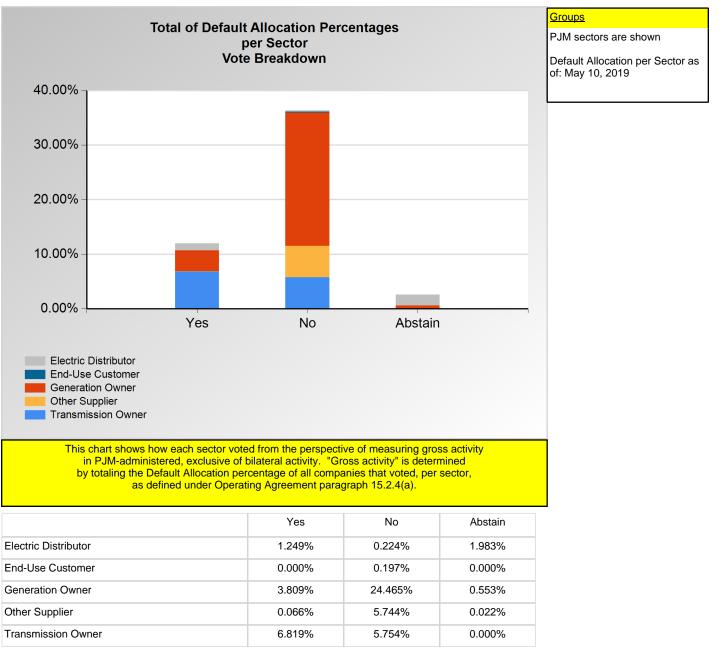

\*Refer to the Company Designations table "Company Sector" column to see each company's group designation found on this chart.

Item 3L: Do you support the Buckeye - 1 - Seasonal proposal (Agenda Item 3L)? (Vote Result: FAILED)