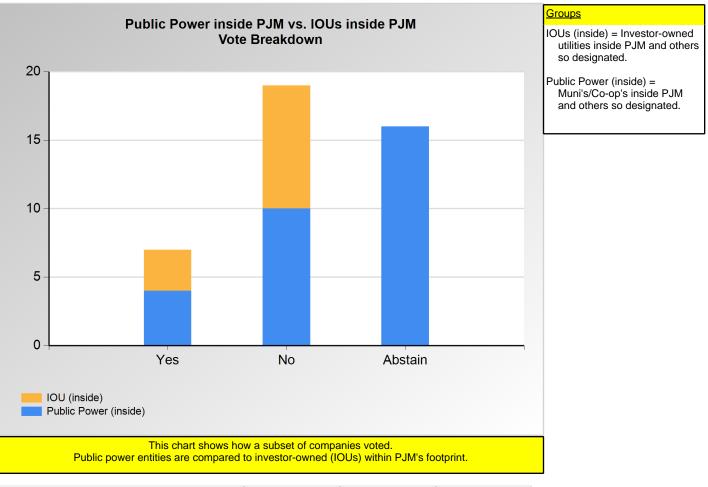

Item 3L: Do you support the Buckeye - 1 - Seasonal proposal (Agenda Item 3L)? (Vote Result: FAILED)

|                       | Yes | No | Abstain |
|-----------------------|-----|----|---------|
| IOU (inside)          | 3   | 9  | 0       |
| Public Power (inside) | 4   | 10 | 16      |