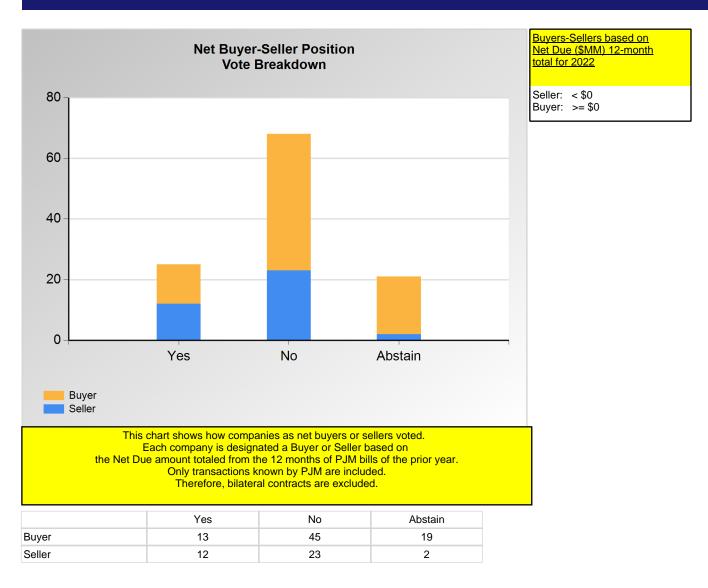

\*Refer to the Company Designations table "Buyer-Seller Group" column to see each company's gruop designation found on this chart.

Item 3L: Do you support the Buckeye - 1 - Seasonal proposal (Agenda Item 3L)? (Vote Result: FAILED)