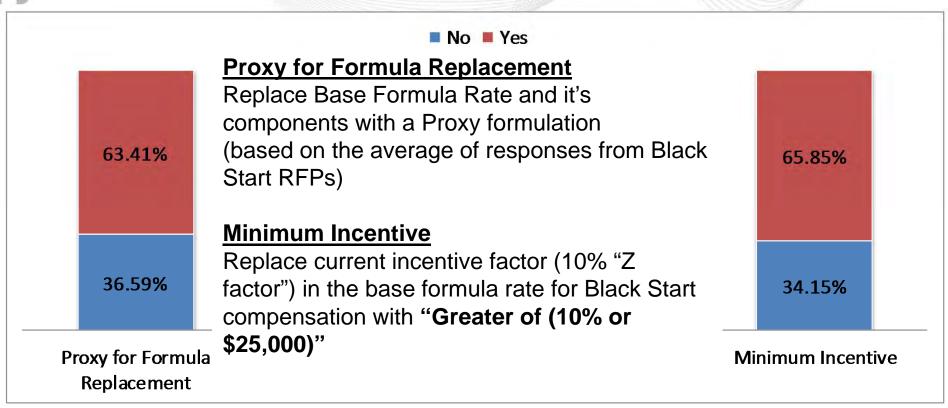

#### **Compensation Proposals**

Conclusion: Minimum Incentive proposal is the main motion to be voted on.

Proxy for Formula replacement is the alternative motion.

### Main Proposal - Minimum Incentive Proposal

- Primary change: Replace 10% "Z factor" (incentive factor) in the base formula rate for Black Start compensation with "Greater of (10% or \$25,000)"
  - Would guarantee a minimum incentive of \$25,000 per unit for units on base formula rate
  - Capital Recovery Rate and NERC CIP Capital Recovery Rates would not change
- Other changes include:
  - Allow non-ICAP Black Start units to be compensated using the offered Black Start MW
  - Allow ALR units to recover NERC Compliance costs as documented to the IMM
  - Allow for fuel storage compensation for fuels other than oil
  - Provide for a 5 year PJM internal review of formula

#### Alternate Proposal – Proxy for Formula Replacement

Primary change: Replace Base Formula Rate and it's components with a Proxy formulation

- Proxy developed based on the average of responses from Black Start RFPs
- Capital Recovery Rate and NERC CIP Capital Recovery Rates would not change