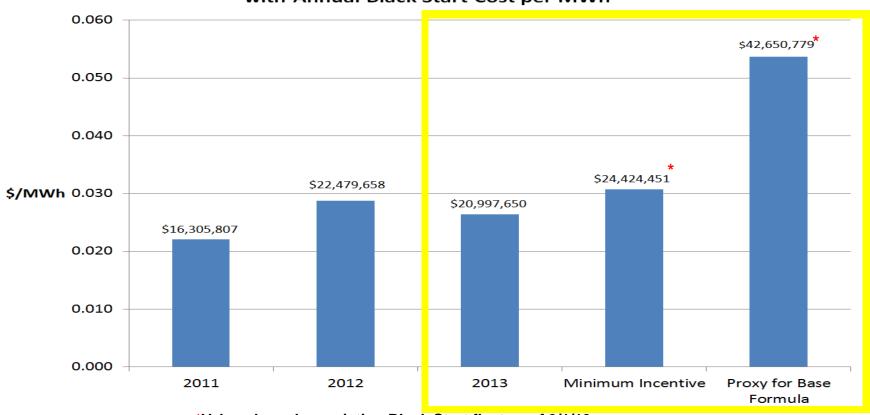

### Annual Revenue Comparison for 20 MW CT

|              | Status Quo        | Minimum Incentive Proposal            | Proxy for Base<br>Formula Replacement  |
|--------------|-------------------|---------------------------------------|----------------------------------------|
| Rate Type    | Base Formula Rate | Base Formula Rate + Minimum Incentive | One Rate for All Units on Formula Rate |
| Capital      | \$ 35,713         | \$ 35,713                             | \$ 241,323                             |
| O&M          | \$ 2,000          | \$ 2,000                              | \$ 23,456                              |
| CIP O&M      | Included in O&M   | Included in O&M                       | Included in O&M                        |
| CIP Capital  | NERC-CIP Rate     | \$ NERC-CIP Rate                      | Included in Capital                    |
| Training     | \$ 3,750          | \$ 3,750                              | \$ 3,750                               |
| Fuel Storage | \$ 5,146          | \$ 5,146                              | \$ 43, 957                             |
| Incentive    | 10%               | Greater of (10% or \$25,000)          | N/A                                    |
| Total        | \$ 51,270         | \$ 46,609 + \$25,000 = \$71,609       | \$ 312,486                             |