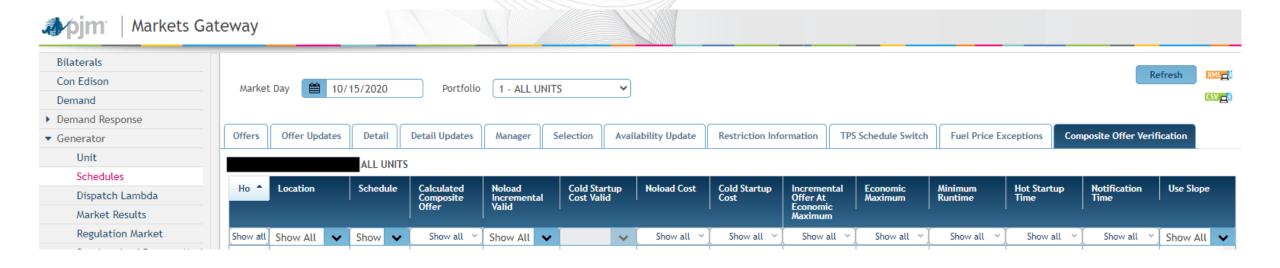

### Markets Gateway Changes for Fast Start

- New display added to Markets Gateway to provide information if the Composite Energy Offer is above \$1,000/MWh for Fast Start Resources
- Display details
  - Read-only display
  - All inputs used to calculate the composite offer
  - Composite Energy Offer calculated at Ecomax
  - Results of automated validation of Startup Cost and No Load Cost (For Generators only)
    - Shutdown Cost for Economic Load Response
  - Results can be viewed by participant or individual unit level
  - Supports XML

### Composite Energy Offer for Generators

www.pjm.com | Public 9 PJM © 2021