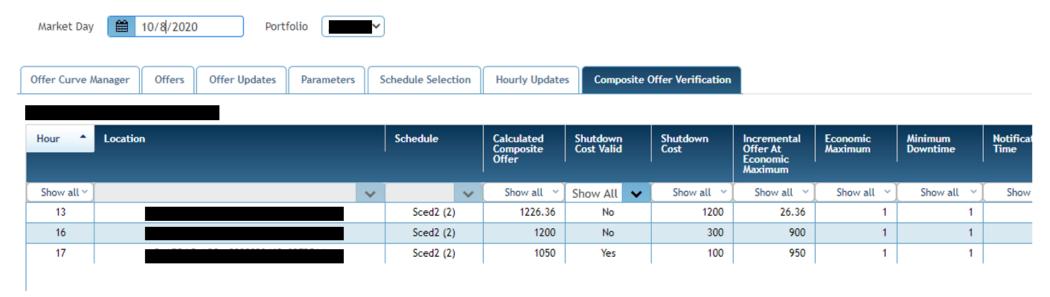

#### Economic Load Response Energy Offer Example

- Composite Offer greater than > \$1000/MWh with PJM approved shutdown cost of \$200
- HE 13: CSP entered shutdown cost \$1200 and incremental offer \$26 for 1MW.
  Composite offer >\$1000, Shutdown cost >\$200 not valid. Offer is not used to set LMP
- HE 16: CSP entered shutdown cost \$300 and incremental offer \$900 for 1MW.
  Composite offer >\$1000, Shutdown cost >\$200 not valid. Offer is not used to set LMP
- HE 17: CSP entered shutdown cost \$100 and incremental offer \$950 for 1MW.
  Composite offer >\$1000, Shutdown cost <\$200 valid. Offer \$1,050 is used to set LMP</li>