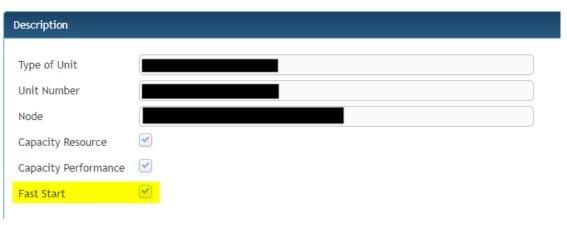

### Fast Start Capable Flag in Markets Gateway

- New Flag denotes if the unit is capable of being a Fast Start Resource
- Flag is an input to determine if the unit will be eligible for Fast Start Pricing and integer relaxation
- Only applicable for Generators on a unit level (not schedule)
  - Generator > Unit > Details
  - All Economic Load Response Resources are considered Fast Start capable