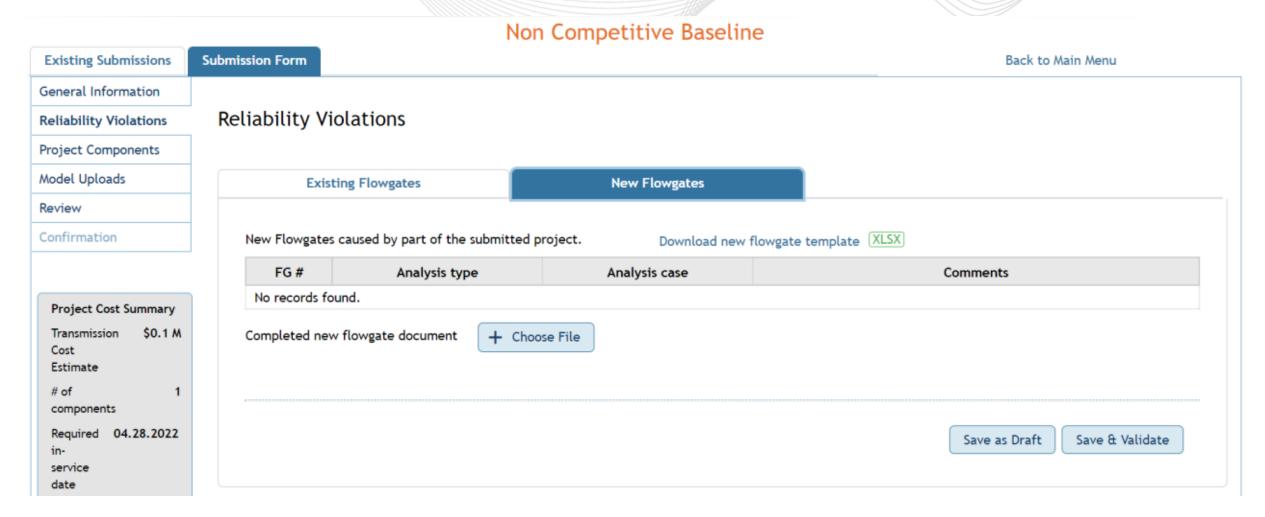

## TO Planner – Non-Competitive Baseline - Screenshots

Non Competitive Baseline

| Existing Submissions               | Submission Form           |   |
|------------------------------------|---------------------------|---|
| General Information                |                           |   |
| Reliability Violations             | General Information       |   |
| Project Components                 |                           |   |
| Model Uploads                      | Baseline ID 13 *          |   |
| Review                             |                           |   |
| Confirmation                       | Project Name () *         |   |
|                                    |                           |   |
| Project Cost Summary               | Problem statement (1) *   |   |
| Transmission<br>Cost<br>Estimate   |                           |   |
| # of components                    |                           |   |
| Required<br>in-<br>service<br>date | Study year (1) *          |   |
| Baseline<br>Main ID                | Driver (1) * Select       | • |
| Status In Progress                 | Immediate need 1 * Yes No |   |

### TO Planner – Non-Competitive Baseline - Screenshots