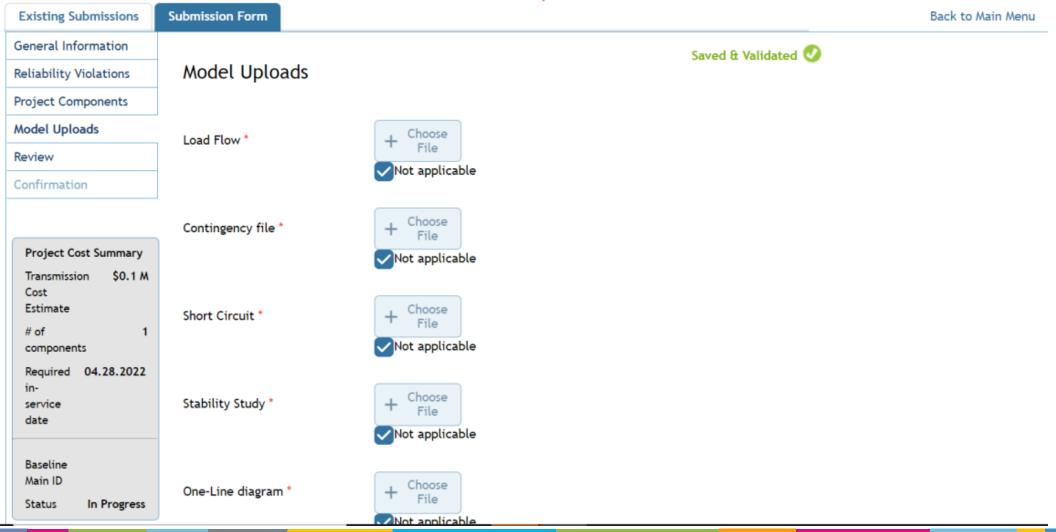

## TO Planner – Non-Competitive Baseline - Screenshots

Non Competitive Baseline

| Existing Submissions               | Submission Form           |   |
|------------------------------------|---------------------------|---|
| General Information                |                           |   |
| Reliability Violations             | General Information       |   |
| Project Components                 |                           |   |
| Model Uploads                      | Baseline ID 13 *          |   |
| Review                             |                           |   |
| Confirmation                       | Project Name () *         |   |
|                                    |                           |   |
| Project Cost Summary               | Problem statement (1) *   |   |
| Transmission<br>Cost<br>Estimate   |                           |   |
| # of components                    |                           |   |
| Required<br>in-<br>service<br>date | Study year (1) *          |   |
| Baseline<br>Main ID                | Driver (1) * Select       | • |
| Status In Progress                 | Immediate need 1 * Yes No |   |

### TO Planner – Non-Competitive Baseline - Screenshots