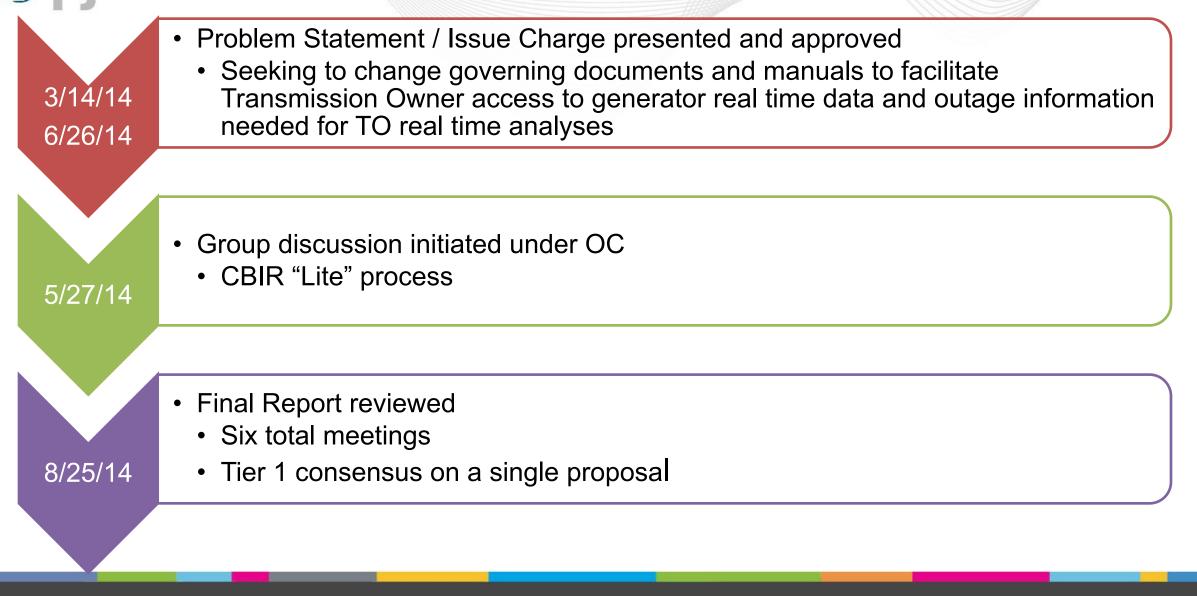

Next Steps

**J**pjm

- 1<sup>st</sup> read by OC on 9/4/2014
- 1<sup>st</sup> read by MRC on 9/18/2014
- Endorsed by OC on 10/7/2014
- Endorsement by MRC on 10/30/2014
- Endorsement of OA revisions by MC on 11/20/2014
- FERC filing in December 2014
- New process effective around Feb. / Mar. 2015