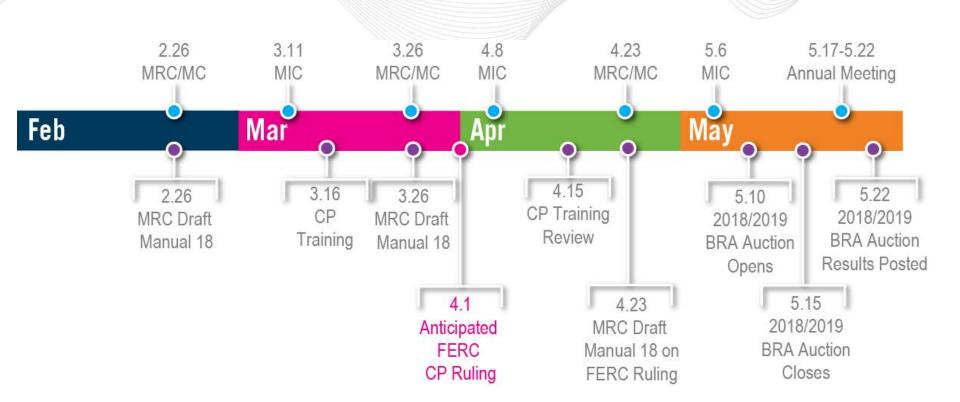

## Capacity Performance Readiness

- Manual 18 updates
  - MRC 2.26
    - Draft language incorporating CP based on PJM's filed proposal
  - MRC 3.26
    - *Draft* language incorporating stakeholder feedback
  - MRC 4.23
    - *Draft* language incorporating CP based on the FERC's approval, subject to approval.

- Training sessions will be held
  - Sessions target "Capacity Sellers" for auction participation
    - 3.16, 4.15
  - Sessions open to all stakeholders
  - Sessions recorded and available
  - Sessions cover 2018/19 BRA and Spring Transitional Auctions
    - Refer to PJM <u>Business Rules for Capacity performance Transition Auctions</u>
    - Item 7B from the 2.23.15 MRC
  - Participants encouraged to provide feedback

| Training – "Capacity Performance for Capacity Sellers" |                                                                                |
|--------------------------------------------------------|--------------------------------------------------------------------------------|
| CP Training Dates                                      | <b>3.16</b> 1:00 – 5:00 EPT; <b>4.15</b> 1:00 – 5:00 EPT                       |
| CP Training Registration/Details                       | PJM.com> Training> Training Events                                             |
| CP Training Recorded Sessions                          | PJM.com> Training> Course Catalog> Online Courses                              |
| CP Training Target Audience                            | Capacity Sellers (e.g. generation owners, demand resources, energy efficiency) |
| Auctions Covered in Training                           | 2018/19 Base Residual Auction<br>2016/17, 2017/18 Transitional Auctions        |
| Manual 18 Updates                                      | 2.26 MRC, 3.26 MRC, 4.23 MRC                                                   |
| Feedback on Materials                                  | capacityperformance@pjm.com                                                    |