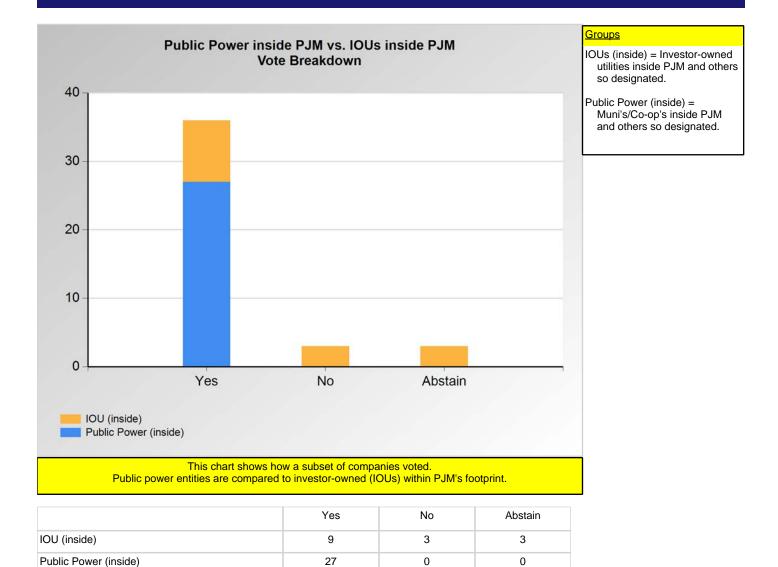

designation found on this chart.

#### **SECTION 2**

Charts displayed in this section include various portrayals of how various subsets of companies voted at the Members Committee (MC) meeting on this particular issue.



|                       | Yes | NO | Abstain |
|-----------------------|-----|----|---------|
| Curtailment Provider  | 6   | 0  | 3       |
| Financial Trader      | 3   | 19 | 1       |
| IOU (inside)          | 1   | 0  | 1       |
| IPP                   | 0   | 2  | 0       |
| Public Power (inside) | 1   | 0  | 0       |
| Retail Marketer       | 3   | 0  | 0       |
| Wholesale Marketer    | 4   | 15 | 3       |

<sup>\*</sup>Refer to the Company Designations table "Line of Business Designation" column to see each company's group designation found on this chart.



<sup>\*</sup>Refer to the Company Designations table "Line of Business Designation" column to see each company's group designation found on this chart.

Item 1: FTRSTF ODEC Proposal (Vote Result: FAILED)



\*Refer to the Company Designations table "Line of Business Designation" column to see each company's group designation found on this chart.

Item 1: FTRSTF ODEC Proposal (Vote Result: FAILED)



3

22

Medium

Small

1

0

2

<sup>\*</sup>Refer to the Company Designations table "Generation Group" column to see each company's group designation found on this chart.

Item 1: FTRSTF ODEC Proposal (Vote Result: FAILED)



|        | Yes | No | Abstain |
|--------|-----|----|---------|
| Large  | 3   | 2  | 0       |
| Medium | 4   | 0  | 0       |
| Small  | 3   | 0  | 0       |

<sup>\*<