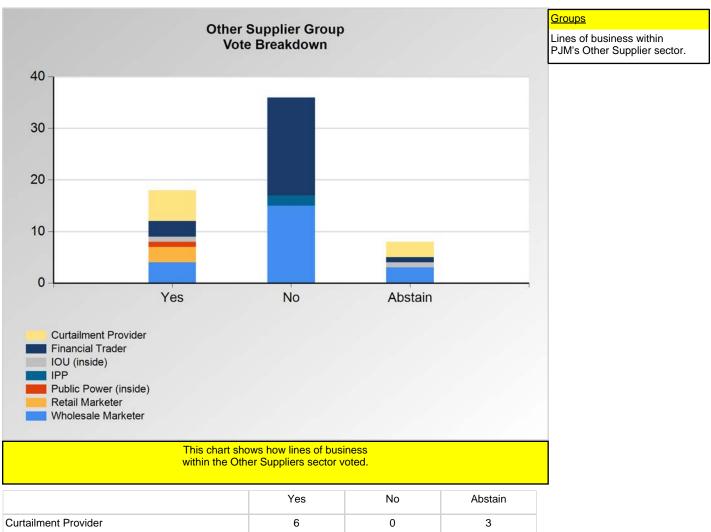

#### **SECTION 2**

Charts displayed in this section include various portrayals of how various subsets of companies voted at the Members Committee (MC) meeting on this particular issue.

|                       | Yes | NO | Abstain |
|-----------------------|-----|----|---------|
| Curtailment Provider  | 6   | 0  | 3       |
| Financial Trader      | 3   | 19 | 1       |
| IOU (inside)          | 1   | 0  | 1       |
| IPP                   | 0   | 2  | 0       |
| Public Power (inside) | 1   | 0  | 0       |
| Retail Marketer       | 3   | 0  | 0       |
| Wholesale Marketer    | 4   | 15 | 3       |