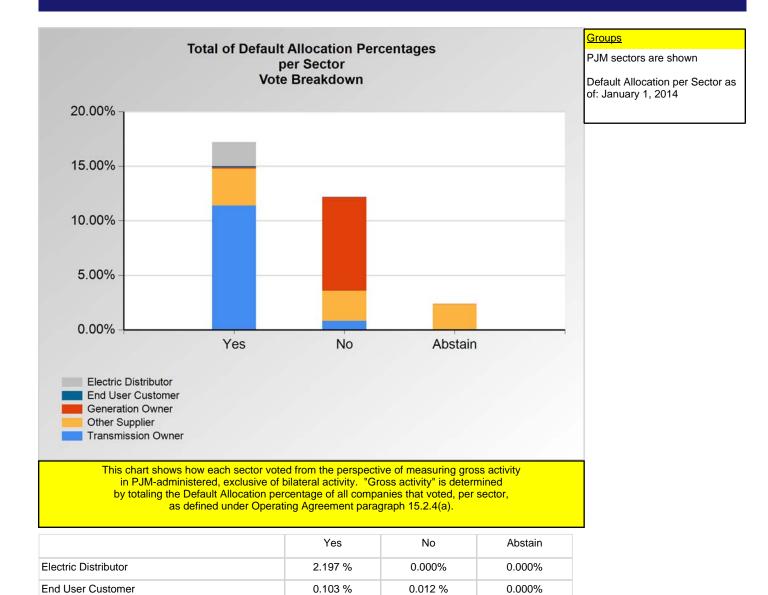

Item 1: FTRSTF ODEC Proposal (Vote Result: FAILED)

0.129 %

3.388 %

11.387 %

Generation Owner

Transmission Owner

Other Supplier

8.597 %

2.758 %

0.816 %

0.012 %

2.347 %

0.024 %

<sup>\*</sup>Refer to the Company Designations table "Company Sector" column to see each company's group designation found on this chart.

|                            | Yes     | No      | Abstain |
|----------------------------|---------|---------|---------|
| Ancillary Service Provider | 1.27 %  | 0.00 %  | 0.00 %  |
| Consumer Advocate          | 24.14 % | 0.00 %  | 0.00 %  |
| Curtailment Provider       | 1.69 %  | 0.00 %  | 0.85 %  |
| Financial Trader           | 0.85 %  | 5.37 %  | 0.28 %  |
| ndustrial Customer         | 20.69 % | 0.00 %  | 0.00 %  |
| OU (inside)                | 2.18 %  | 23.08 % | 0.82 %  |
| PP                         | 3.70 %  | 2.77 %  | 1.27 %  |
| Public Power (inside)      | 5.64 %  | 0.00 %  | 0.00 %  |
| Retail Marketer            | 1.17 %  | 0.00 %  | 0.00 %  |
| Wholesale Marketer         | 1.13 %  | 4.18 %  | 0.85 %  |