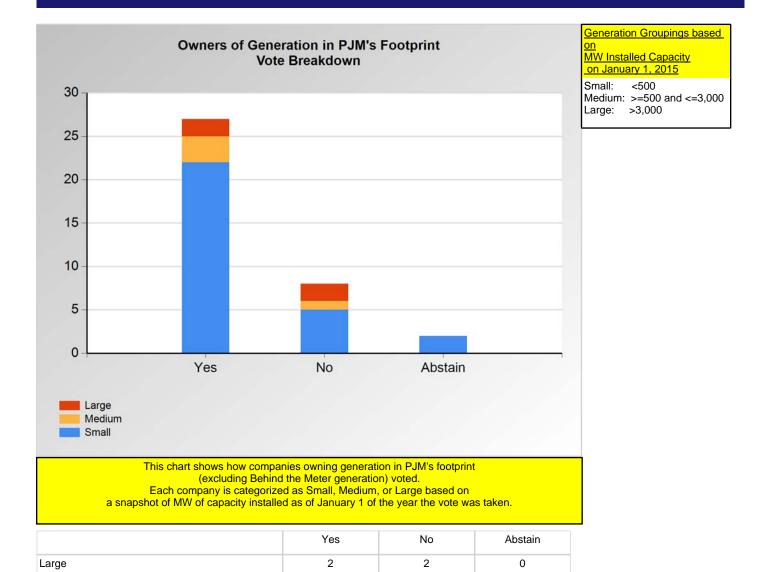

Item 1: FTRSTF ODEC Proposal (Vote Result: FAILED)

|        | Yes | No | Abstain |
|--------|-----|----|---------|
| Large  | 3   | 2  | 0       |
| Medium | 4   | 0  | 0       |
| Small  | 3   | 0  | 0       |