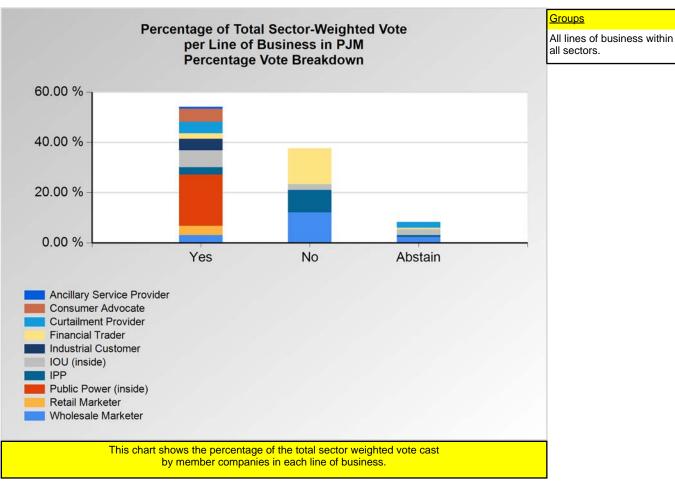

2.758 %

0.816 %

0.012 %

2.347 %

0.024 %

<sup>\*</sup>Refer to the Company Designations table "Company Sector" column to see each company's group designation found on this chart.

|                            | Yes     | No      | Abstain |
|----------------------------|---------|---------|---------|
| Ancillary Service Provider | 1.27 %  | 0.00 %  | 0.00 %  |
| Consumer Advocate          | 24.14 % | 0.00 %  | 0.00 %  |
| Curtailment Provider       | 1.69 %  | 0.00 %  | 0.85 %  |
| Financial Trader           | 0.85 %  | 5.37 %  | 0.28 %  |
| ndustrial Customer         | 20.69 % | 0.00 %  | 0.00 %  |
| OU (inside)                | 2.18 %  | 23.08 % | 0.82 %  |
| PP                         | 3.70 %  | 2.77 %  | 1.27 %  |
| Public Power (inside)      | 5.64 %  | 0.00 %  | 0.00 %  |
| Retail Marketer            | 1.17 %  | 0.00 %  | 0.00 %  |
| Wholesale Marketer         | 1.13 %  | 4.18 %  | 0.85 %  |

<sup>\*</sup>Refer to the Company Designations table "Line of Business Designation" column to see each company's group designation found on this chart.