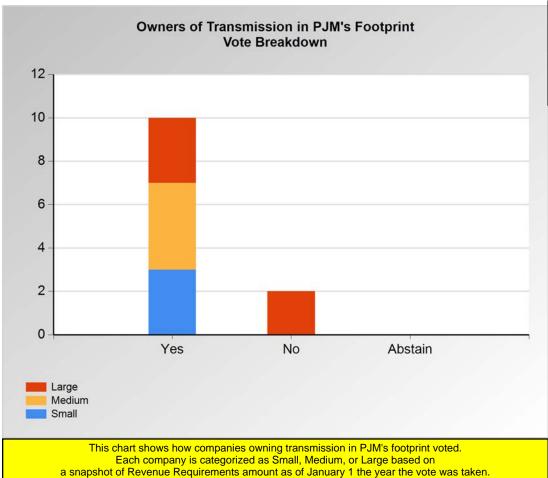

Item 1: FTRSTF ODEC Proposal (Vote Result: FAILED)

|        | Yes | No | Abstain |
|--------|-----|----|---------|
| Large  | 3   | 2  | 0       |
| Medium | 4   | 0  | 0       |
| Small  | 3   | 0  | 0       |

<sup>\*</sup>Refer to the Company Designations table "Transmission Group" column to see each company's group designation found on this chart.

Groups based on Revenue Reqs (\$MM) on January 1, 2015

Small: <50

Medium: >=50 and <=150 Large: >150

PJM Page 12 of 23 8/28/2015 9:02:15 AM

Item 1: FTRSTF ODEC Proposal (Vote Result: FAILED)

Groups based on

Metered Load (MW) over all the hours of the year

Medium: >=1,000 and <=5,000 >5,000