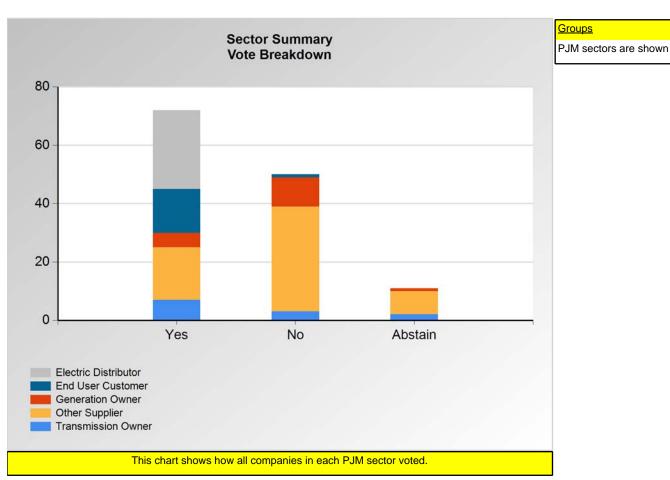

#### **SECTION 1**

Charts displayed in this section include various portrayals of how all companies voted at the Members Committee (MC) meeting on this particular issue.

Item 1: FTRSTF ODEC Proposal (Vote Result: FAILED)

#### Additional Detail:

|                      | Eligible | Attended | Did Not<br>Vote | Yes | No | Abstain | Sector<br>Vote In<br>Favor | Sector<br>Weight in<br>Favor |
|----------------------|----------|----------|-----------------|-----|----|---------|----------------------------|------------------------------|
| Transmission Owner   | 13       | 12       | 0               | 7   | 3  | 2       | 70.0 %                     | 0.700                        |
| Generation Owner     | 79       | 19       | 3               | 5   | 10 | 1       | 33.3 %                     | 0.333                        |
| End User Customer    | 29       | 16       | 0               | 15  | 1  | 0       | 93.8 %                     | 0.938                        |
| Electric Distributor | 46       | 31       | 4               | 27  | 0  | 0       | 100.0 %                    | 1.000                        |
| Other Supplier       | 354      | 66       | 4               | 18  | 36 | 8       | 33.3 %                     | 0.333                        |
| Total                | 521      | 144      | 11              | 72  | 50 | 11      |                            | 3.304                        |