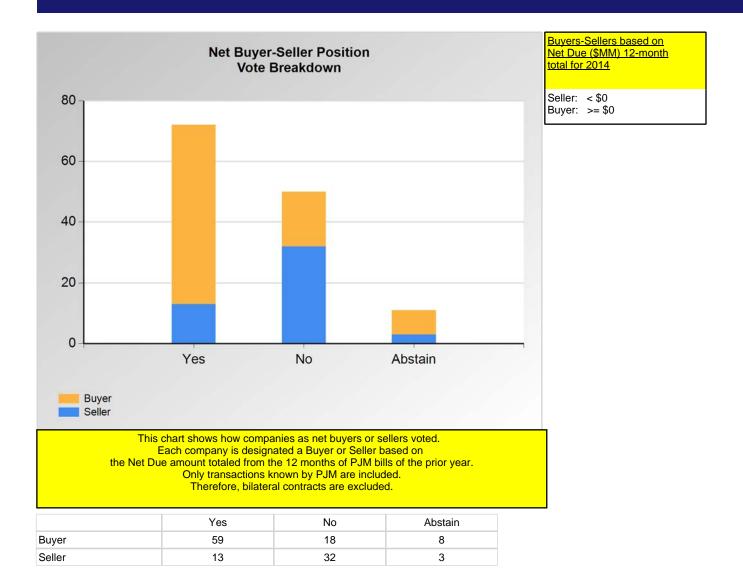

<sup>\*</sup>Refer to the Company Designations table "Company Sector" column to see each company's group designation found on this chart.

<sup>\*</sup>Refer to the Company Designations table "Buyer-Seller Group" column to see each company's gruop designation found on this chart.

#### **SECTION 2**

Charts displayed in this section include various portrayals of how various subsets of companies voted at the Members Committee (MC) meeting on this particular issue.

|                       | Yes | NO | Abstain |
|-----------------------|-----|----|---------|
| Curtailment Provider  | 6   | 0  | 3       |
| Financial Trader      | 3   | 19 | 1       |
| IOU (inside)          | 1   | 0  | 1       |
| IPP                   | 0   | 2  | 0       |
| Public Power (inside) | 1   | 0  | 0       |
| Retail Marketer       | 3   | 0  | 0       |
| Wholesale Marketer    | 4   | 15 | 3       |