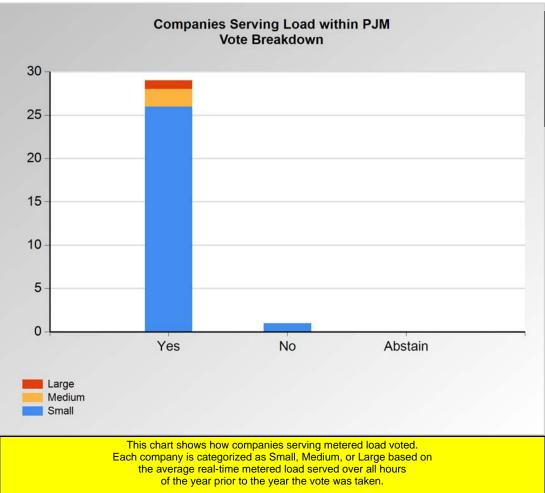

Medium: >=50 and <=150 Large: >150

PJM Page 12 of 23 8/28/2015 9:02:15 AM

Item 1: FTRSTF ODEC Proposal (Vote Result: FAILED)

Groups based on

Metered Load (MW) over all the hours of the year

Medium: >=1,000 and <=5,000 >5,000

Avg Real-Time

Small: <1,000

2014

Large:

| , , | ŕ   |    |         |   |
|-----|-----|----|---------|---|
|     |     |    |         | _ |
|     | Yes | No | Abstain |   |
|     | 1   | 0  | 0       |   |
|     | ı   | U  | U       |   |
|     | 2   | 0  | 0       |   |

Large Medium Small

0

26

PJM Page 13 of 23 8/28/2015 9:02:15 AM

<sup>\*</sup>Refer to the Company Designations table "Load Server Group" column to see each company's group designation found on this chart.