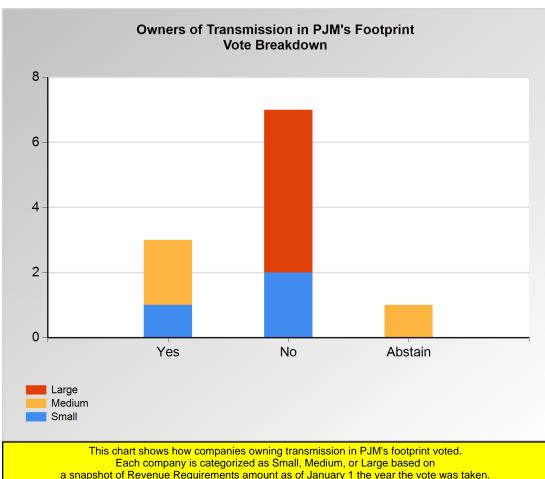

Item 1B6: Do you endorse the replacing the 97% confidence interval (CI) with the 99% CI as your 1st preference? (Vote Result: FAILED)

|  | Large: | >150 |
|--|--------|------|
|  |        |      |
|  |        |      |
|  |        |      |
|  |        |      |
|  |        |      |
|  |        |      |
|  |        |      |

Small:

Groups based on Revenue Reqs (\$MM) on January 1, 2022

<50

Medium: >=50 and <=150

a snapshot of Revenue Requirements amount as of January 1 the year the vote was taken.

|        | Yes | No | Abstain |
|--------|-----|----|---------|
| Large  | 0   | 5  | 0       |
| Medium | 2   | 0  | 1       |
| Small  | 1   | 2  | 0       |

<sup>\*</sup>Refer to the Company Designations table "Transmission Group" column to see each company's group designation found on this chart.

|        | Yes | No | Abstain |
|--------|-----|----|---------|
| Medium | 1   | 1  | 0       |
| Small  | 1   | 27 | 0       |