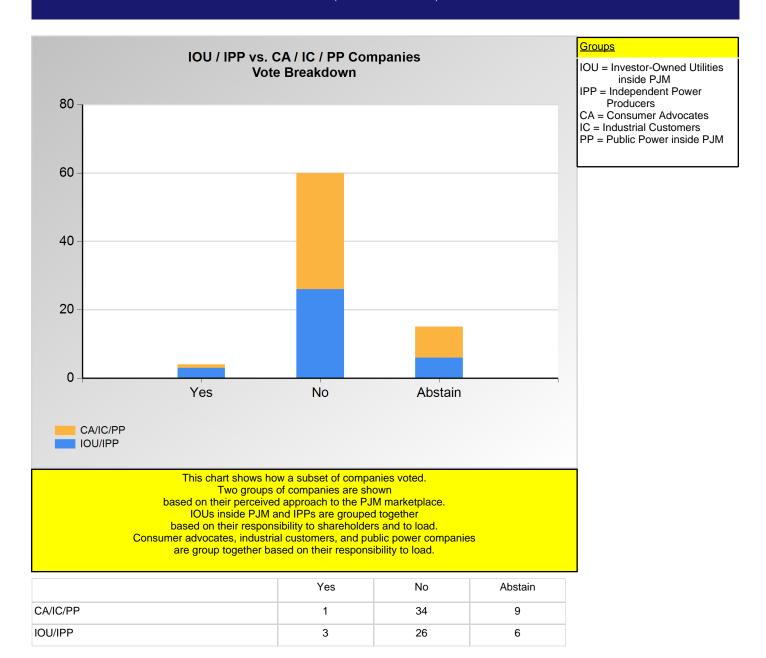

#### **SECTION 2**

Charts displayed in this section include various portrayals of how various subsets of companies voted at the Members Committee (MC) meeting on this particular issue.

|                            | Yes | No | Abstain |
|----------------------------|-----|----|---------|
| Ancillary Service Provider | 0   | 1  | 0       |
| Curtailment Provider       | 0   | 1  | 1       |
| Financial Trader           | 2   | 20 | 1       |
| IPP                        | 0   | 3  | 0       |
| Project Developer          | 0   | 2  | 0       |
| Public Power (inside)      | 0   | 1  | 0       |
| Retail Marketer            | 1   | 1  | 0       |
| Wholesale Marketer         | 0   | 9  | 0       |