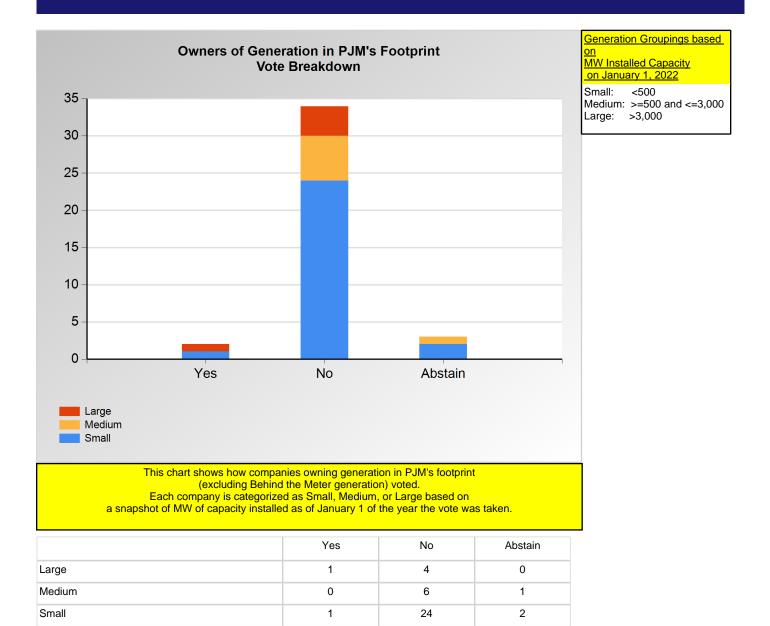

#### **SECTION 2**

Charts displayed in this section include various portrayals of how various subsets of companies voted at the Members Committee (MC) meeting on this particular issue.

|                            | Yes | No | Abstain |
|----------------------------|-----|----|---------|
| Ancillary Service Provider | 0   | 1  | 0       |
| Curtailment Provider       | 0   | 1  | 1       |
| Financial Trader           | 2   | 20 | 1       |
| IPP                        | 0   | 3  | 0       |
| Project Developer          | 0   | 2  | 0       |
| Public Power (inside)      | 0   | 1  | 0       |
| Retail Marketer            | 1   | 1  | 0       |
| Wholesale Marketer         | 0   | 9  | 0       |

<sup>\*</sup>Refer to the Company Designations table "Line of Business Designation" column to see each company's group designation found on this chart.

<sup>\*</sup>Refer to the Company Designations table "Generation Group" column to see each company's group designation found on this chart.