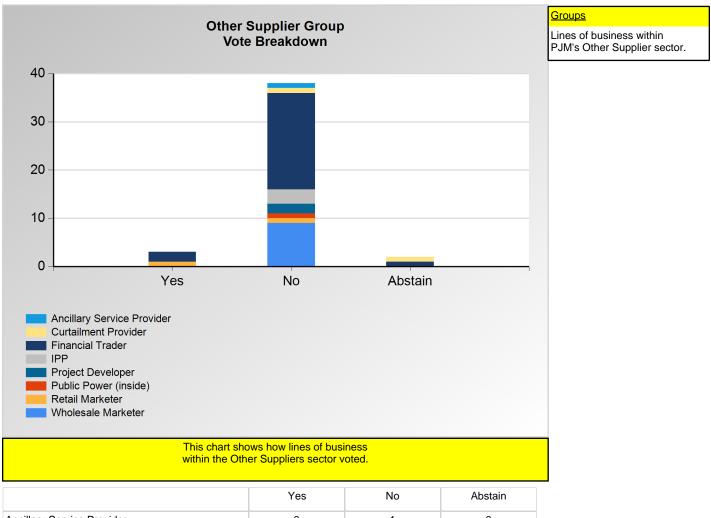

#### **SECTION 2**

Charts displayed in this section include various portrayals of how various subsets of companies voted at the Members Committee (MC) meeting on this particular issue.

|                            | Yes | No | Abstain |
|----------------------------|-----|----|---------|
| Ancillary Service Provider | 0   | 1  | 0       |
| Curtailment Provider       | 0   | 1  | 1       |
| Financial Trader           | 2   | 20 | 1       |
| IPP                        | 0   | 3  | 0       |
| Project Developer          | 0   | 2  | 0       |
| Public Power (inside)      | 0   | 1  | 0       |
| Retail Marketer            | 1   | 1  | 0       |
| Wholesale Marketer         | 0   | 9  | 0       |

<sup>\*</sup>Refer to the Company Designations table "Line of Business Designation" column to see each company's group designation found on this chart.

<sup>\*</sup>Refer to the Company Designations table "Line of Business Designation" column to see each company's group designation found on this chart.