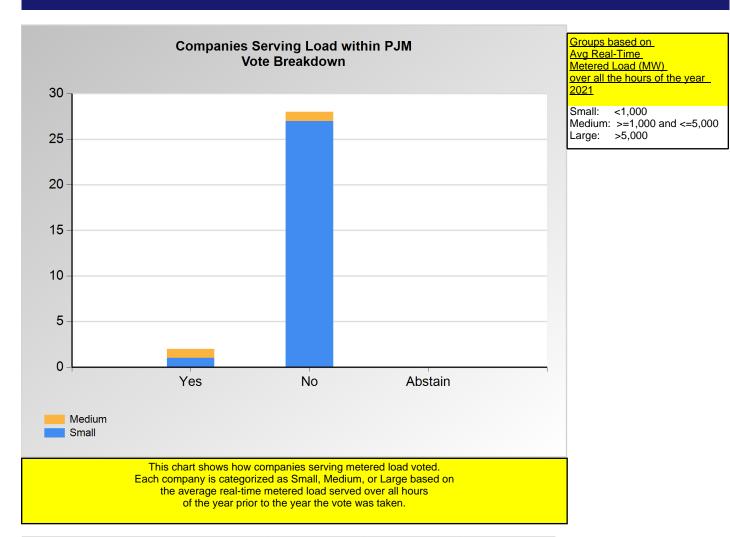

<sup>\*</sup>Refer to the Company Designations table "Transmission Group" column to see each company's group designation found on this chart.

|        | Yes | No | Abstain |
|--------|-----|----|---------|
| Medium | 1   | 1  | 0       |
| Small  | 1   | 27 | 0       |

<sup>\*</sup>Refer to the Company Designations table "Load Server Group" column to see each company's group designation found on this chart.