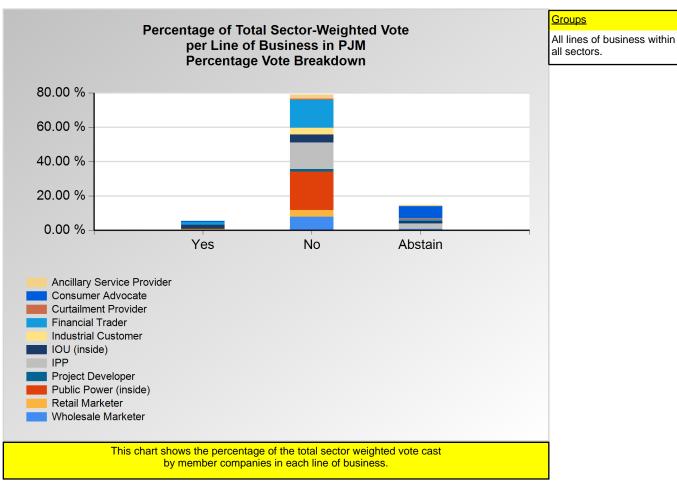

\*Refer to the Company Designations table "Buyer-Seller Group" column to see each company's gruop designation found on this chart.

Error: Subreport could not be shown.

|                            | Yes     | No      | Abstain |
|----------------------------|---------|---------|---------|
| Ancillary Service Provider | 0.00 %  | 0.71 %  | 0.91 %  |
| Consumer Advocate          | 2.78 %  | 0.00 %  | 25.00 % |
| Curtailment Provider       | 0.00 %  | 0.32 %  | 0.32 %  |
| Financial Trader           | 0.64 %  | 6.05 %  | 0.32 %  |
| Industrial Customer        | 0.00 %  | 13.89 % | 0.00 %  |
| IOU (inside)               | 21.43 % | 42.86 % | 14.29 % |
| IPP                        | 0.00 %  | 4.00 %  | 3.64 %  |
| Project Developer          | 0.00 %  | 0.64 %  | 0.00 %  |
| Public Power (inside)      | 0.00 %  | 8.19 %  | 0.00 %  |
| Retail Marketer            | 0.32 %  | 1.00 %  | 0.00 %  |
| Wholesale Marketer         | 0.00 %  | 2.38 %  | 0.91 %  |

<sup>\*</sup>Refer to the Company Designations table "Line of Business Designation" column to see each company's group designation found on this chart.