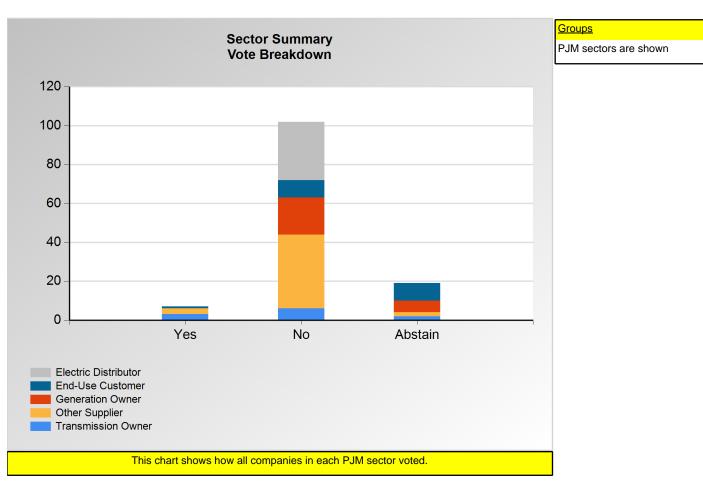

### **SECTION 1**

Charts displayed in this section include various portrayals of how all companies voted at the Members Committee (MC) meeting on this particular issue.

Item 1B6: Do you endorse the replacing the 97% confidence interval (CI) with the 99% CI as your 1st preference? (Vote Result: FAILED)

#### **Additional Detail:**

|                      | Eligible | Attended | Did Not<br>Vote | Yes | No  | Abstain | Sector<br>Vote In<br>Favor | Sector<br>Weight in<br>Favor |
|----------------------|----------|----------|-----------------|-----|-----|---------|----------------------------|------------------------------|
| End-Use Customer     | 36       | 21       | 2               | 1   | 9   | 9       | 10.0 %                     | 0.100                        |
| Transmission Owner   | 14       | 12       | 1               | 3   | 6   | 2       | 33.3 %                     | 0.333                        |
| Generation Owner     | 111      | 28       | 3               | 0   | 19  | 6       | 0.0 %                      | 0.000                        |
| Electric Distributor | 43       | 34       | 4               | 0   | 30  | 0       | 0.0 %                      | 0.000                        |
| Other Supplier       | 311      | 49       | 6               | 3   | 38  | 2       | 7.3 %                      | 0.073                        |
| Total                | 515      | 144      | 16              | 7   | 102 | 19      |                            | 0.507                        |

<sup>\*</sup>Refer to the Company Designations table "Company Sector" column to see each company's group designation found on this chart.

Item 1B6: Do you endorse the replacing the 97% confidence interval (CI) with the 99% CI as your 1st preference? (Vote Result: FAILED)