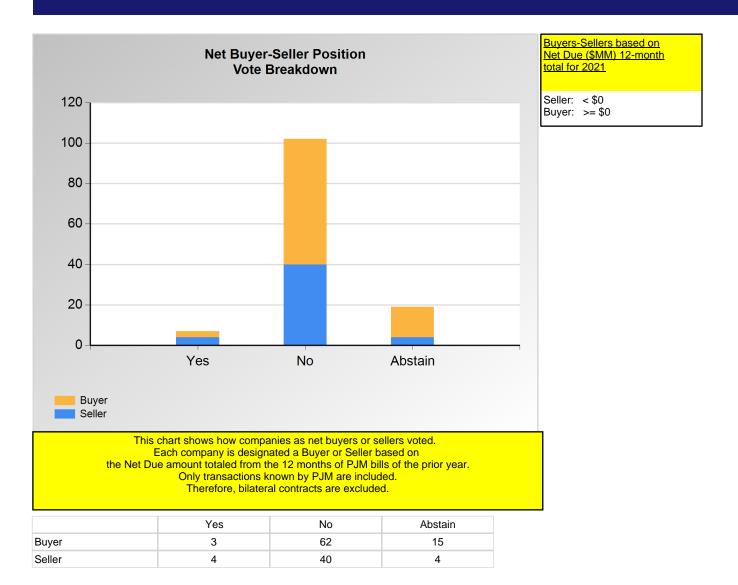

\*Refer to the Company Designations table "Buyer-Seller Group" column to see each company's gruop designation found on this chart.

Error: Subreport could not be shown.

|                            | Yes     | No      | Abstain |
|----------------------------|---------|---------|---------|
| Ancillary Service Provider | 0.00 %  | 0.71 %  | 0.91 %  |
| Consumer Advocate          | 2.78 %  | 0.00 %  | 25.00 % |
| Curtailment Provider       | 0.00 %  | 0.32 %  | 0.32 %  |
| Financial Trader           | 0.64 %  | 6.05 %  | 0.32 %  |
| Industrial Customer        | 0.00 %  | 13.89 % | 0.00 %  |
| IOU (inside)               | 21.43 % | 42.86 % | 14.29 % |
| IPP                        | 0.00 %  | 4.00 %  | 3.64 %  |
| Project Developer          | 0.00 %  | 0.64 %  | 0.00 %  |
| Public Power (inside)      | 0.00 %  | 8.19 %  | 0.00 %  |
| Retail Marketer            | 0.32 %  | 1.00 %  | 0.00 %  |
| Wholesale Marketer         | 0.00 %  | 2.38 %  | 0.91 %  |