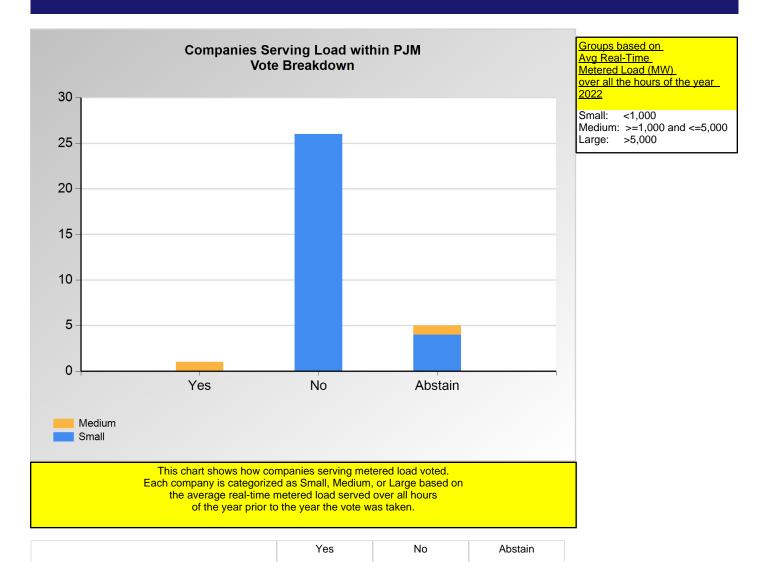

Medium: >=50 and <=150

Large: >150

PJM Page 12 of 23 8/24/2023 9:53:32 AM

Item 3H: Do you support the Daymark/EKPC - 3 - Risk Modeling Refinement and Penalty Changes proposal (Agenda Item 3H)? (Vote Result: FAILED)

<sup>\*</sup>Refer to the Company Designations table "Load Server Group" column to see each company's group designation found on this chart.

0

26

1

4

1

0

Medium

Small