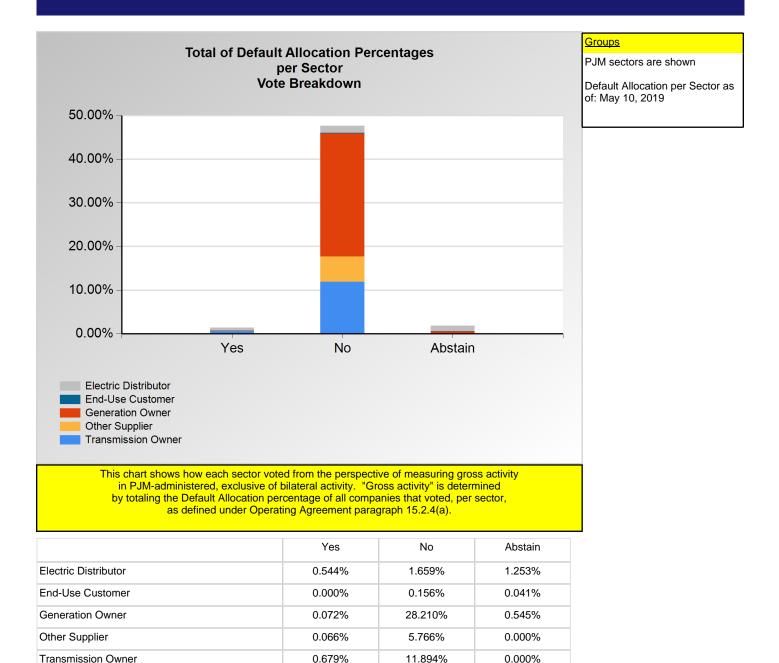

<sup>\*</sup>Refer to the Company Designations table "Company Sector" column to see each company's group designation found on this chart.

<sup>\*</sup>Refer to the Company Designations table "Buyer-Seller Group" column to see each company's gruop designation found on this chart.