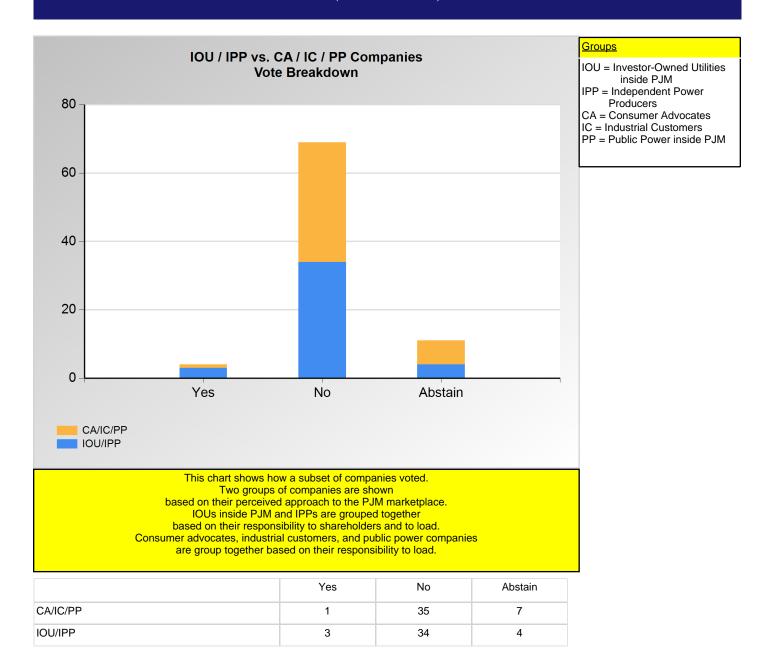

<sup>\*</sup>Refer to the Company Designations table "Line of Business Designation" column to see each company's group designation found on this chart.

<sup>\*</sup>Refer to the Company Designations table "Generation Group" column to see each company's group designation found on this chart.