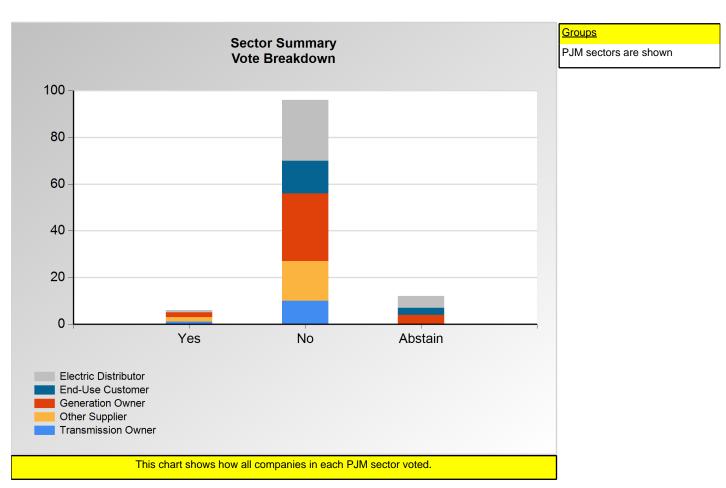

#### **SECTION 1**

Charts displayed in this section include various portrayals of how all companies voted at the Members Committee (MC) meeting on this particular issue.

Item 3H: Do you support the Daymark/EKPC - 3 - Risk Modeling Refinement and Penalty Changes proposal (Agenda Item 3H)? (Vote Result: FAILED)

#### **Additional Detail:**

|                      | Eligible | Attended | Did Not<br>Vote | Yes | No | Abstain | Sector<br>Vote In<br>Favor | Sector<br>Weight in<br>Favor |
|----------------------|----------|----------|-----------------|-----|----|---------|----------------------------|------------------------------|
| End-Use Customer     | 32       | 18       | 1               | 0   | 14 | 3       | 0.0%                       | 0.000                        |
| Transmission Owner   | 13       | 11       | 0               | 1   | 10 | 0       | 9.1%                       | 0.091                        |
| Generation Owner     | 109      | 36       | 1               | 2   | 29 | 4       | 6.5%                       | 0.065                        |
| Electric Distributor | 44       | 32       | 0               | 1   | 26 | 5       | 3.7%                       | 0.037                        |
| Other Supplier       | 314      | 19       | 0               | 2   | 17 | 0       | 10.5%                      | 0.105                        |
| Total                | 512      | 116      | 2               | 6   | 96 | 12      |                            | 0.298                        |