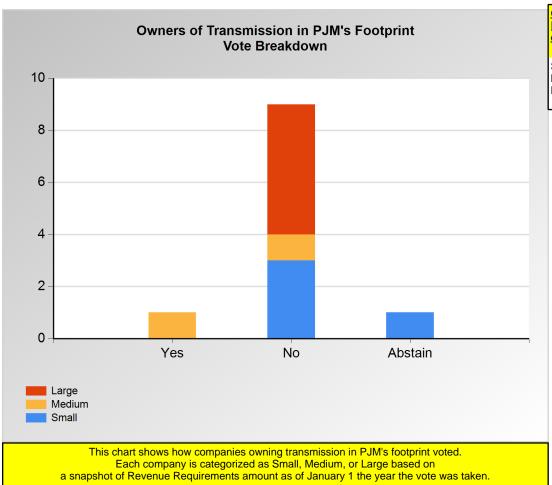

Item 3H: Do you support the Daymark/EKPC - 3 - Risk Modeling Refinement and Penalty Changes proposal (Agenda Item 3H)? (Vote Result: FAILED)

|        | Yes | No | Abstain |
|--------|-----|----|---------|
| Large  | 0   | 5  | 0       |
| Medium | 1   | 1  | 0       |
| Small  | 0   | 3  | 1       |

<sup>\*</sup>Refer to the Company Designations table "Transmission Group" column to see each company's group designation found on this chart.

Groups based on Revenue Reqs (\$MM) on January 1, 2023

Small: <50

Medium: >=50 and <=150

Large: >150

PJM Page 12 of 23 8/24/2023 9:53:32 AM

Item 3H: Do you support the Daymark/EKPC - 3 - Risk Modeling Refinement and Penalty Changes proposal (Agenda Item 3H)? (Vote Result: FAILED)