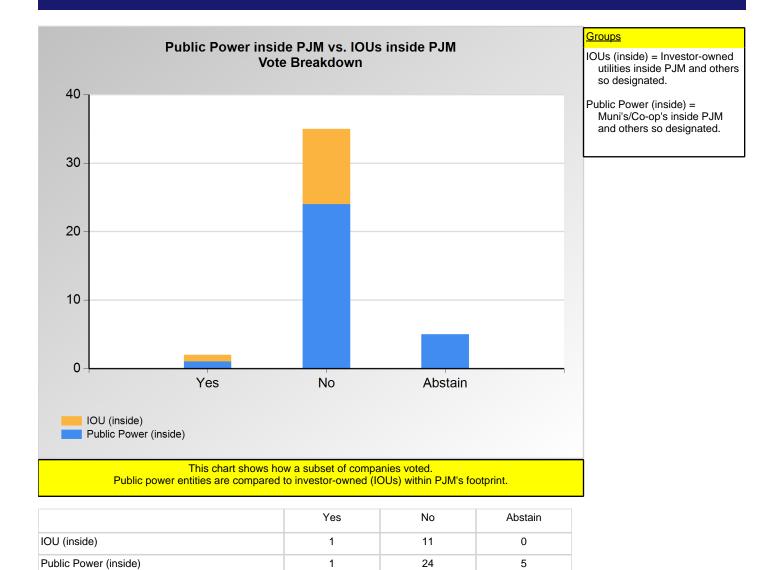

<sup>\*</sup>Refer to the Company Designations table "Line of Business Designation" column to see each company's group designation found on this chart.

<sup>\*</sup>Refer to the Company Designations table "Generation Group" column to see each company's group designation found on this chart.