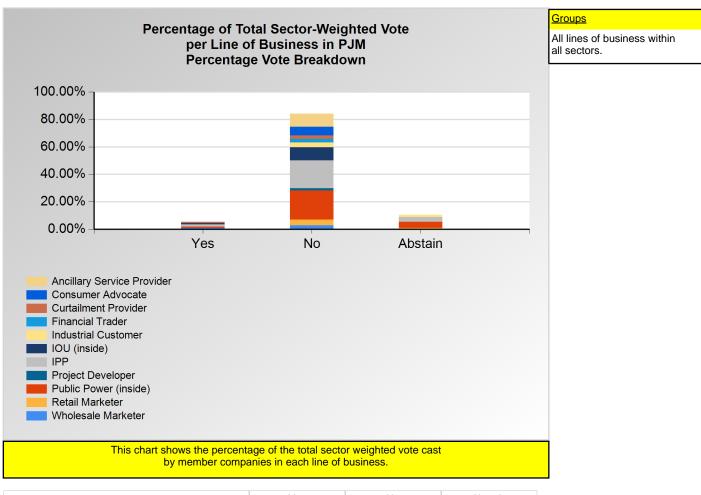

<sup>\*</sup>Refer to the Company Designations table "Company Sector" column to see each company's group designation found on this chart.

|                            | Yes   | No     | Abstain |
|----------------------------|-------|--------|---------|
| Ancillary Service Provider | 0.00% | 2.60%  | 0.00%   |
| Consumer Advocate          | 0.00% | 21.88% | 0.00%   |
| Curtailment Provider       | 0.32% | 0.96%  | 0.00%   |
| Financial Trader           | 0.00% | 0.87%  | 0.00%   |
| Industrial Customer        | 0.00% | 12.50% | 6.25%   |
| IOU (inside)               | 7.69% | 19.30% | 0.00%   |
| IPP                        | 1.83% | 4.93%  | 3.67%   |
| Project Developer          | 0.00% | 0.64%  | 0.00%   |
| Public Power (inside)      | 2.27% | 6.70%  | 11.36%  |
| Retail Marketer            | 0.00% | 1.00%  | 3.13%   |
| Wholesale Marketer         | 0.32% | 0.71%  | 0.00%   |

<sup>\*</sup>Refer to the Company Designations table "Line of Business Designation" column to see each company's group designation found on this chart.