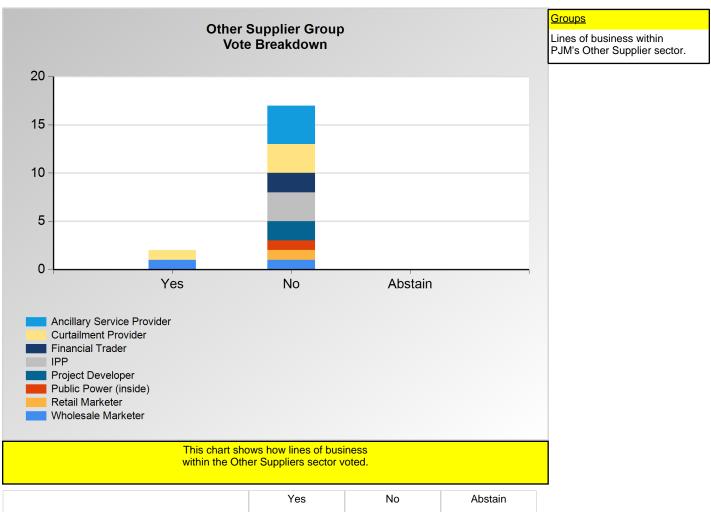

#### **SECTION 2**

Charts displayed in this section include various portrayals of how various subsets of companies voted at the Members Committee (MC) meeting on this particular issue.

|                            | Yes | No | Abstain |
|----------------------------|-----|----|---------|
| Ancillary Service Provider | 0   | 4  | 0       |
| Curtailment Provider       | 1   | 3  | 0       |
| Financial Trader           | 0   | 2  | 0       |
| IPP                        | 0   | 3  | 0       |
| Project Developer          | 0   | 2  | 0       |
| Public Power (inside)      | 0   | 1  | 0       |
| Retail Marketer            | 0   | 1  | 0       |
| Wholesale Marketer         | 1   | 1  | 0       |

<sup>\*</sup>Refer to the Company Designations table "Line of Business Designation" column to see each company's group designation found on this chart.

<sup>\*</sup>Refer to the Company Designations table "Line of Business Designation" column to see each company's group designation found on this chart.