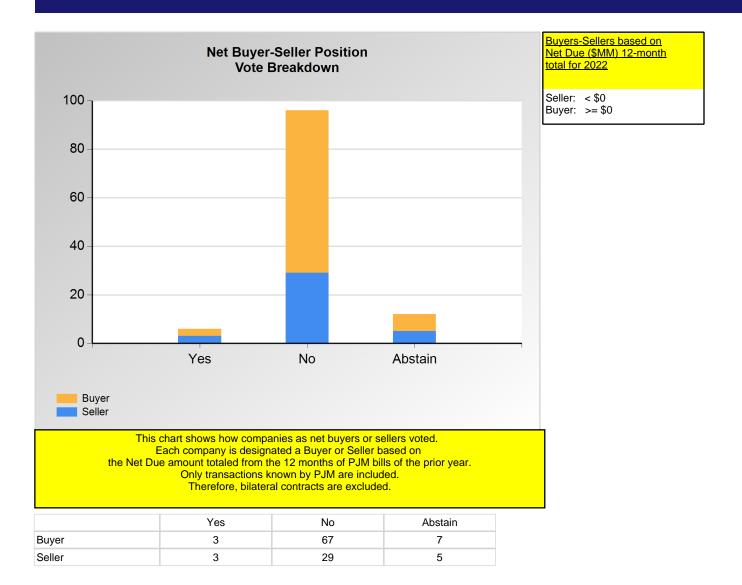

<sup>\*</sup>Refer to the Company Designations table "Company Sector" column to see each company's group designation found on this chart.

<sup>\*</sup>Refer to the Company Designations table "Buyer-Seller Group" column to see each company's gruop designation found on this chart.

#### **SECTION 2**

Charts displayed in this section include various portrayals of how various subsets of companies voted at the Members Committee (MC) meeting on this particular issue.

|                            | Yes | No | Abstain |
|----------------------------|-----|----|---------|
| Ancillary Service Provider | 0   | 4  | 0       |
| Curtailment Provider       | 1   | 3  | 0       |
| Financial Trader           | 0   | 2  | 0       |
| IPP                        | 0   | 3  | 0       |
| Project Developer          | 0   | 2  | 0       |
| Public Power (inside)      | 0   | 1  | 0       |
| Retail Marketer            | 0   | 1  | 0       |
| Wholesale Marketer         | 1   | 1  | 0       |