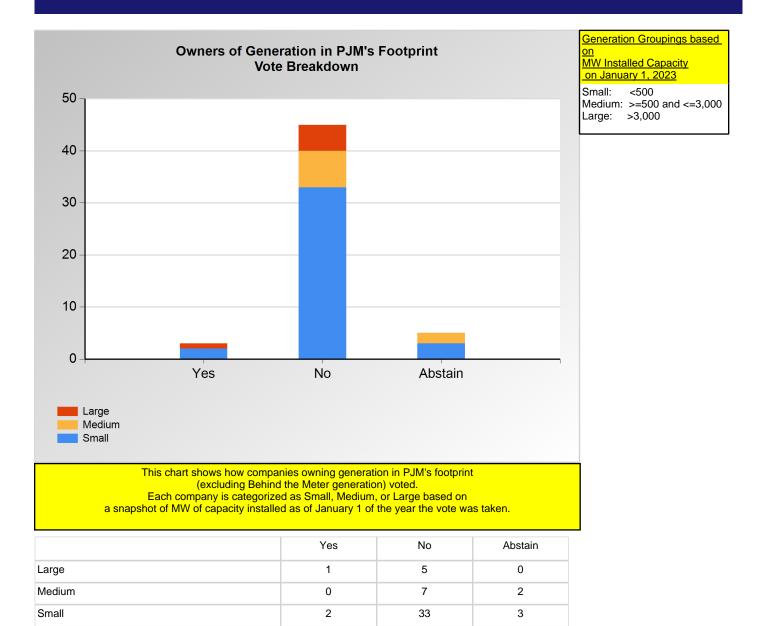

<sup>\*</sup>Refer to the Company Designations table "Line of Business Designation" column to see each company's group designation found on this chart.

<sup>\*</sup>Refer to the Company Designations table "Generation Group" column to see each company's group designation found on this chart.

Item 3H: Do you support the Daymark/EKPC - 3 - Risk Modeling Refinement and Penalty Changes proposal (Agenda Item 3H)? (Vote Result: FAILED)

|        | Yes | No | Abstain |
|--------|-----|----|---------|
| Large  | 0   | 5  | 0       |
| Medium | 1   | 1  | 0       |
| Small  | 0   | 3  | 1       |