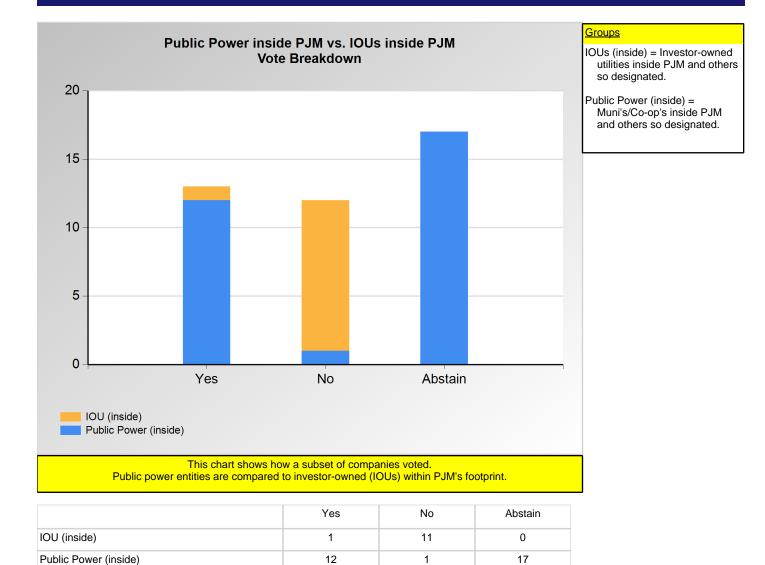

#### **Additional Detail:**

|                      | Eligible | Attended | Did Not<br>Vote | Yes | No | Abstain | Sector<br>Vote In<br>Favor | Sector<br>Weight in<br>Favor |
|----------------------|----------|----------|-----------------|-----|----|---------|----------------------------|------------------------------|
| End-Use Customer     | 32       | 18       | 1               | 13  | 4  | 0       | 76.5%                      | 0.765                        |
| Transmission Owner   | 13       | 11       | 0               | 1   | 10 | 0       | 9.1%                       | 0.091                        |
| Generation Owner     | 109      | 36       | 1               | 2   | 23 | 10      | 8.0%                       | 0.080                        |
| Electric Distributor | 44       | 32       | 0               | 13  | 2  | 17      | 86.7%                      | 0.867                        |
| Other Supplier       | 314      | 19       | 0               | 1   | 12 | 6       | 7.7%                       | 0.077                        |
| Total                | 512      | 116      | 2               | 30  | 51 | 33      |                            | 1.879                        |

<sup>\*</sup>Refer to the Company Designations table "Company Sector" column to see each company's group designation found on this chart.

<sup>\*</sup>Refer to the Company Designations table "Buyer-Seller Group" column to see each company's gruop designation found on this chart.