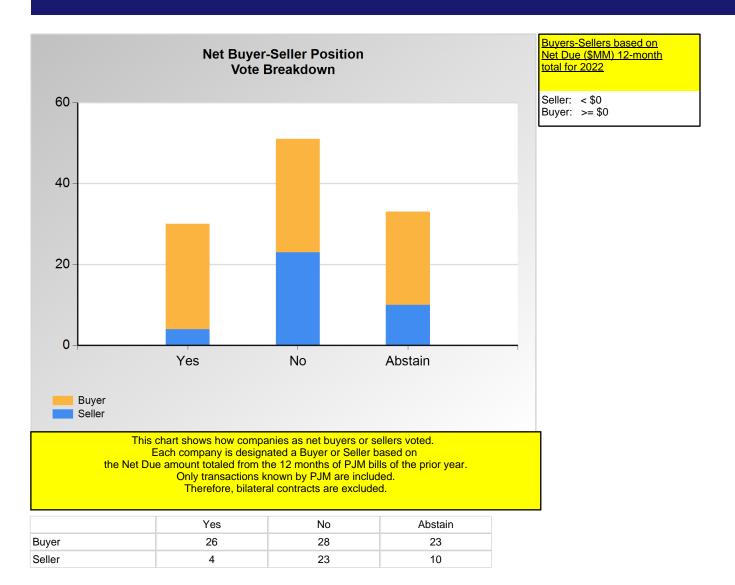

<sup>\*</sup>Refer to the Company Designations table "Company Sector" column to see each company's group designation found on this chart.

<sup>\*</sup>Refer to the Company Designations table "Buyer-Seller Group" column to see each company's gruop designation found on this chart.