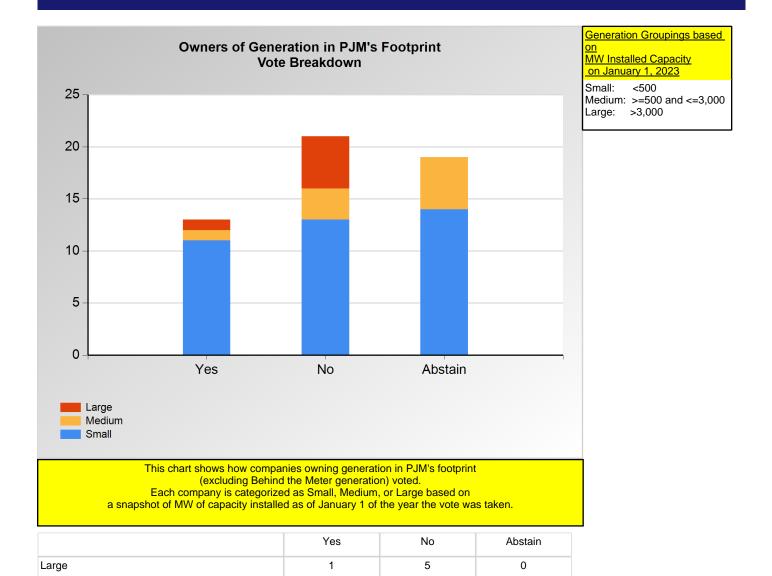

Item 3K: Do you support the AMP/JPower - 3 - Phase 1 Only proposal (Agenda Item 3K)? (Vote Result: FAILED)

<sup>\*</sup>Refer to the Company Designations table "Generation Group" column to see each company's group designation found on this chart.

|        | Yes | No | Abstain |
|--------|-----|----|---------|
| Large  | 0   | 5  | 0       |
| Medium | 1   | 1  | 0       |
| Small  | 1   | 2  | 1       |

<sup>\*</sup>Refer to the Company Designations table "Transmission Group" column to see each company's group designation found on this chart.