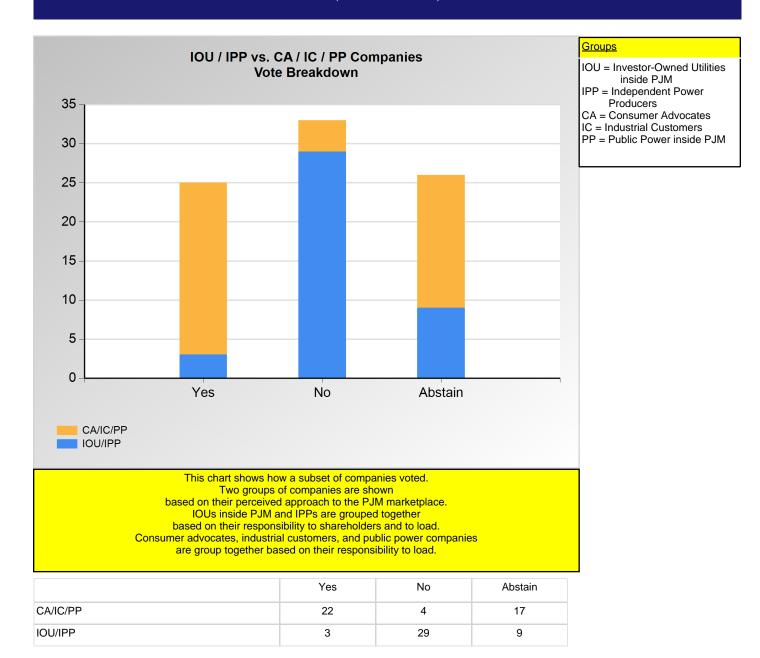

<sup>\*</sup>Refer to the Company Designations table "Company Sector" column to see each company's group designation found on this chart.

<sup>\*</sup>Refer to the Company Designations table "Buyer-Seller Group" column to see each company's gruop designation found on this chart.