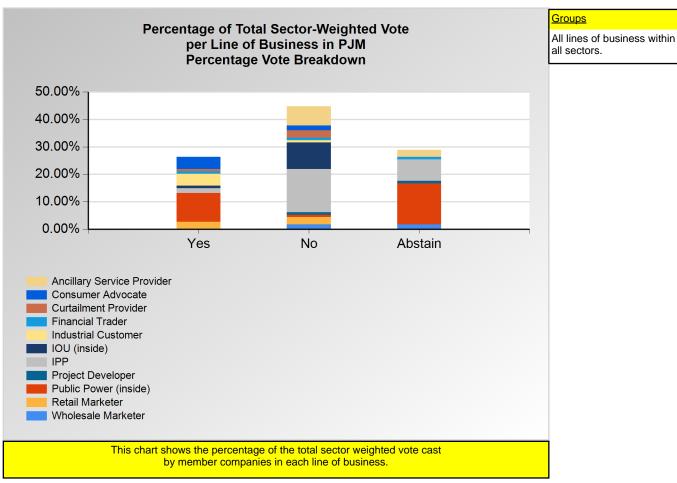

0.679%

Transmission Owner

11.894%

0.000%

|                            | Yes    | No     | Abstain |
|----------------------------|--------|--------|---------|
| Ancillary Service Provider | 0.00%  | 1.89%  | 0.71%   |
| Consumer Advocate          | 15.63% | 6.25%  | 0.00%   |
| Curtailment Provider       | 0.32%  | 0.96%  | 0.00%   |
| Financial Trader           | 3.13%  | 0.32%  | 0.32%   |
| Industrial Customer        | 15.63% | 3.13%  | 0.00%   |
| IOU (inside)               | 7.69%  | 19.30% | 0.00%   |
| IPP                        | 1.83%  | 4.26%  | 5.88%   |
| Project Developer          | 0.00%  | 0.32%  | 0.32%   |
| Public Power (inside)      | 27.27% | 2.27%  | 4.75%   |
| Retail Marketer            | 3.95%  | 0.66%  | 0.00%   |
| Wholesale Marketer         | 0.00%  | 1.83%  | 0.64%   |

<sup>\*</sup>Refer to the Company Designations table "Line of Business Designation" column to see each company's group designation found on this chart.