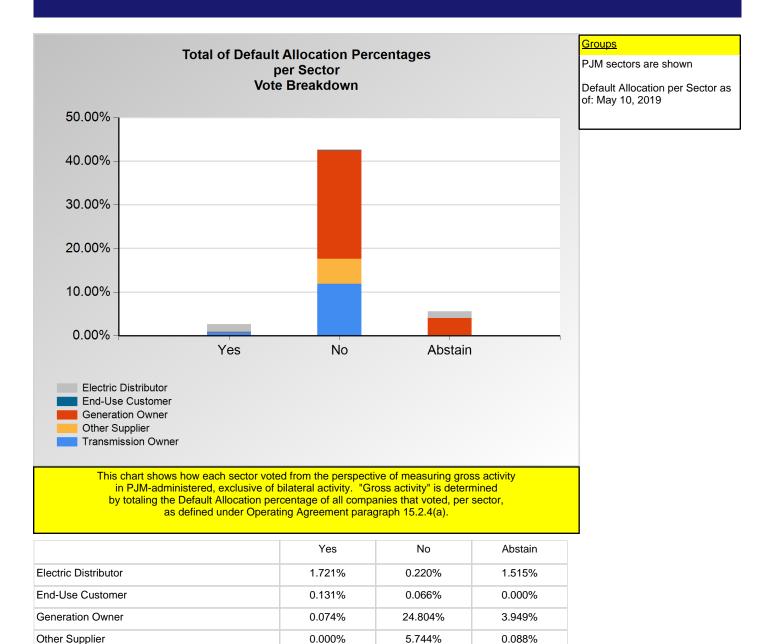

Item 3K: Do you support the AMP/JPower - 3 - Phase 1 Only proposal (Agenda Item 3K)? (Vote Result: FAILED)

<sup>\*</sup>Refer to the Company Designations table "Company Sector" column to see each company's group designation found on this chart.