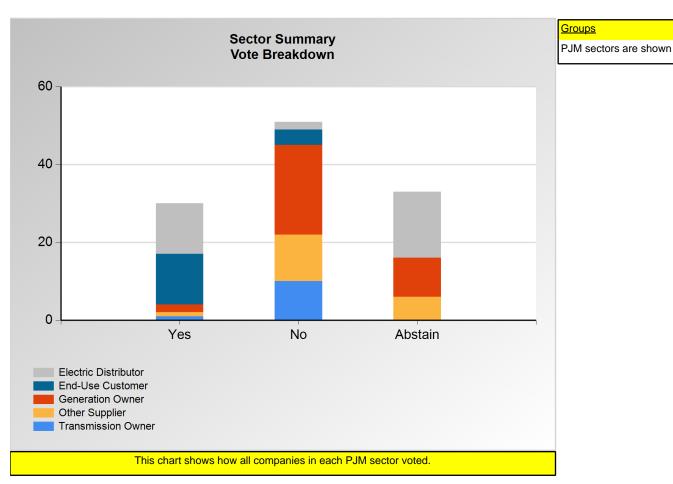

#### **SECTION 1**

Charts displayed in this section include various portrayals of how all companies voted at the Members Committee (MC) meeting on this particular issue.

Item 3K: Do you support the AMP/JPower - 3 - Phase 1 Only proposal (Agenda Item 3K)? (Vote Result: FAILED)

#### **Additional Detail:**

|                      | Eligible | Attended | Did Not<br>Vote | Yes | No | Abstain | Sector<br>Vote In<br>Favor | Sector<br>Weight in<br>Favor |
|----------------------|----------|----------|-----------------|-----|----|---------|----------------------------|------------------------------|
| End-Use Customer     | 32       | 18       | 1               | 13  | 4  | 0       | 76.5%                      | 0.765                        |
| Transmission Owner   | 13       | 11       | 0               | 1   | 10 | 0       | 9.1%                       | 0.091                        |
| Generation Owner     | 109      | 36       | 1               | 2   | 23 | 10      | 8.0%                       | 0.080                        |
| Electric Distributor | 44       | 32       | 0               | 13  | 2  | 17      | 86.7%                      | 0.867                        |
| Other Supplier       | 314      | 19       | 0               | 1   | 12 | 6       | 7.7%                       | 0.077                        |
| Total                | 512      | 116      | 2               | 30  | 51 | 33      |                            | 1.879                        |