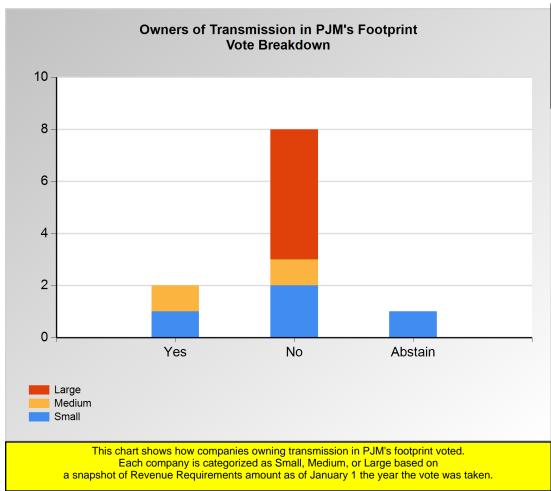

3

13

1

Medium

Small

5

14

Item 3K: Do you support the AMP/JPower - 3 - Phase 1 Only proposal (Agenda Item 3K)? (Vote Result: FAILED)

|        | Yes | No | Abstain |
|--------|-----|----|---------|
| Large  | 0   | 5  | 0       |
| Medium | 1   | 1  | 0       |
| Small  | 1   | 2  | 1       |

<sup>\*</sup>Refer to the Company Designations table "Transmission Group" column to see each company's group designation found on this chart.

Groups based on Revenue Regs (\$MM) on January 1, 2023

Small: <50

Medium: >=50 and <=150

Large: >150

PJM Page 12 of 22 8/24/2023 9:57:02 AM

Item 3K: Do you support the AMP/JPower - 3 - Phase 1 Only proposal (Agenda Item 3K)? (Vote Result: FAILED)