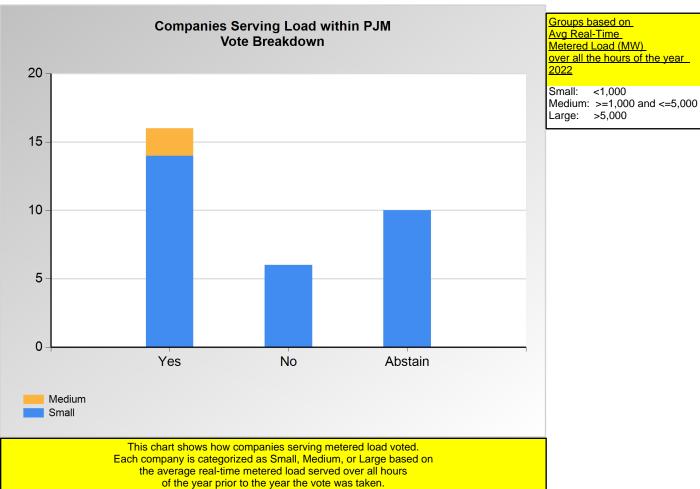

the average real-time metered load served over all hours of the year prior to the year the vote was taken.

Yes No Abstain

|        | Yes | No | Abstain |
|--------|-----|----|---------|
| Medium | 2   | 0  | 0       |
| Small  | 14  | 6  | 10      |

<sup>\*</sup>Refer to the Company Designations table "Load Server Group" column to see each company's group designation found on this chart.