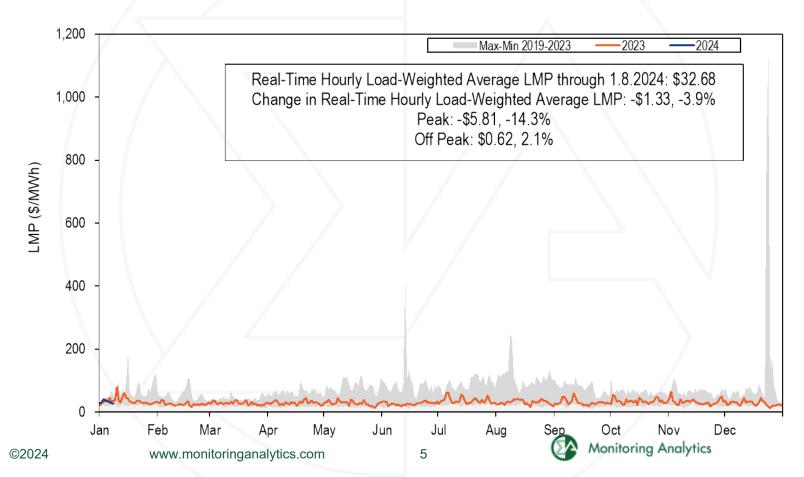

# **Market Monitor Report**

MC Webinar 1/22/2024

IMM



## 2023 PJM Real-Time Daily Load



# 2024 YTD PJM Real-Time Daily Load



## 2023 PJM Real-Time Daily LMP



# 2024 YTD PJM Real-Time Daily LMP



# Monthly Average Load-Weighted DLMP and PLMP

|      |       | Day-Ahead L             | oad-Weighte | d Average  | Percent    | Real-Time Lo | oad-Weighte | d Average  | Percent    |
|------|-------|-------------------------|-------------|------------|------------|--------------|-------------|------------|------------|
| Year | Month | DLMP                    | PLMP        | Difference | Difference | DLMP         | PLMP        | Difference | Difference |
| 2022 | Jan   | \$64.57                 | \$64.80     | \$0.22     | 0.3%       | \$66.43      | \$69.06     | \$2.64     | 4.0%       |
| 2022 | Feb   | \$49.96                 | \$50.35     | \$0.39     | 0.8%       | \$45.93      | \$46.76     | \$0.83     | 1.8%       |
| 2022 | Mar   | \$45.25                 | \$45.50     | \$0.