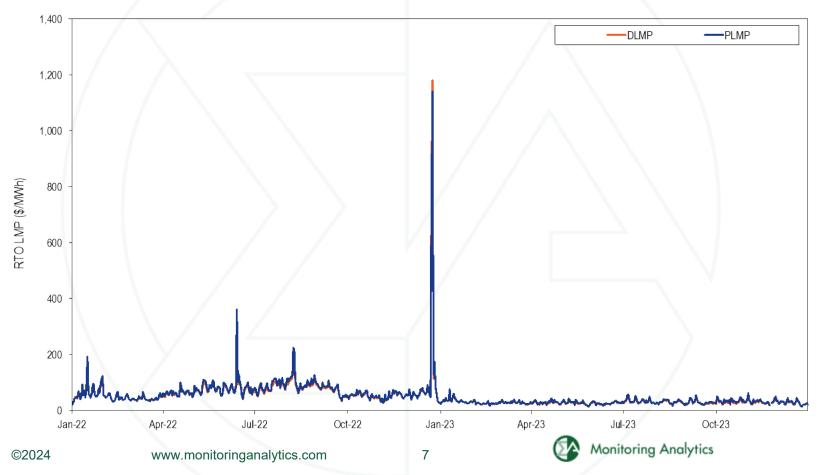

| \$29.33      | \$31.55     | \$2.22     | 7.6%       |
| 2023 | Oct   | \$35.03                 | \$35.05     | \$0.02     | 0.1%       | \$30.66      | \$34.92     | \$4.26     | 13.9%      |
| 2023 | Nov   | \$33.32                 | \$33.40     | \$0.08     | 0.2%       | \$30.00      | \$32.94     | \$2.94     | 9.8%       |
| 2023 | Dec   | \$29.89                 | \$29.94     | \$0.05     | 0.2%       | \$26.37      | \$27.97     | \$1.59     | 6.0%       |
| 2023 |       | \$32.16                 | \$32.20     | \$0.04     | 0.1%       | \$29.13      | \$31.10     | \$1.97     | 6.8%       |
|      |       | ta utur u a u a li utta |             |            | 0          |              |             | Monitorin  | a Analyti  |

#### **Daily Average Real-Time DLMP and PLMP**



#### **Hourly Difference: PLMP – DLMP**



#### **Fast Start Units as a Percent of Marginal Units**

| Year Month CT Diesel Wind Start Units CT Diesel Wind Start   2022 Jan 1.3% 0.3% 0.2% 1.8% 4.9% 0.9% 0.2%   2022 Feb 0.6% 0.2% 0.3% 1.1% 3.2% 0.5% 0.3%   2022 Mar 0.5% 0.2% 0.4% 1.1% 3.4% 0.5% 0.4%   2022 Apr 0.3% 0.1% 1.2% 4.4% 0.3% 0.1%   2022 Jun 2.3% 0.7% 0.1% 2.4% 6.6% 1.2% 0.1%   2022 Jul 2.7% 0.6% 0.1% 3.3% 16.3% 1.4% 0.0%   2022 Jul 2.7% 0.6% 0.1% 12.0% 1.3% 0.0%   2022 Jul 2.7% 0.6% 0.1% 1.2% 5.6% 1.0% 0.1%   2022 Sep 0.8% 0.3% 0. |      |       |      | Dispatch | Run  |          |       | Pricing F | Run  |             |
|-------------------------------------------------------------------------------------------------------------------------------------------------------------