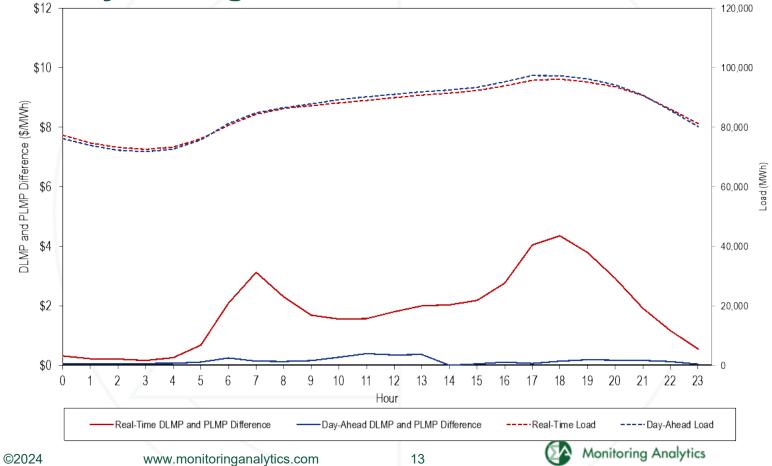

0.1%             | 1.3%          | 44.3% | 49.9%       | 3.5%         | 0.9%         | 0.1%          | 0.0%           | 0.0%     |
| PEPCO   | 0.0%     | 0.0%             | 3.1%          | 44.6% | 46.1%       | 4.4%         | 1.6%         | 0.1%          | 0.0%           | 0.0%     |
| PPL     | 0.0%     | 0.0%             | 3.6%          | 44.4% | 48.7%       | 2.6%         | 0.6%         | 0.1%          | 0.0%           | 0.0%     |
| PSEG    | 0.0%     | 0.0%             | 3.1%          | 44.8% | 49.2%       | 2.3%         | 0.6%         | 0.0%          | 0.0%           | 0.0%     |
| REC     | 0.0%     | 0.0%             | 2.6%          | 44.5% | 49.9%       | 2.4%         | 0.6%         | 0.0%          | 0.0%           | 0.0%     |

#### Hourly Average Load and LMP Difference: 2023



# **Real-Time Load-Weighted Average LMP**

|     |          | 202      | 2          |            | 2023     |         |            |            |  |  |  |
|-----|----------|----------|------------|------------|----------|---------|------------|------------|--|--|--|
|     |          |          |            | Percent    |          |         |            | Percent    |  |  |  |
|     | Off Peak | On Peak  | Difference | Difference | Off Peak | On Peak | Difference | Difference |  |  |  |
| Jan | \$74.99  | \$62.54  | (\$12.46)  | (16.6%)    | \$33.20  | \$38.53 | \$5.32     | 16.0%      |  |  |  |
| Feb | \$45.70  | \$47.86  | \$2.16     | 4.7%       | \$23.45  | \$28.67 | \$5.22     | 22.3%      |  |  |  |
| Mar | \$41.58  | \$45.41  | \$3.83     | 9.2%       | \$26.96  | \$29.78 | \$2.82