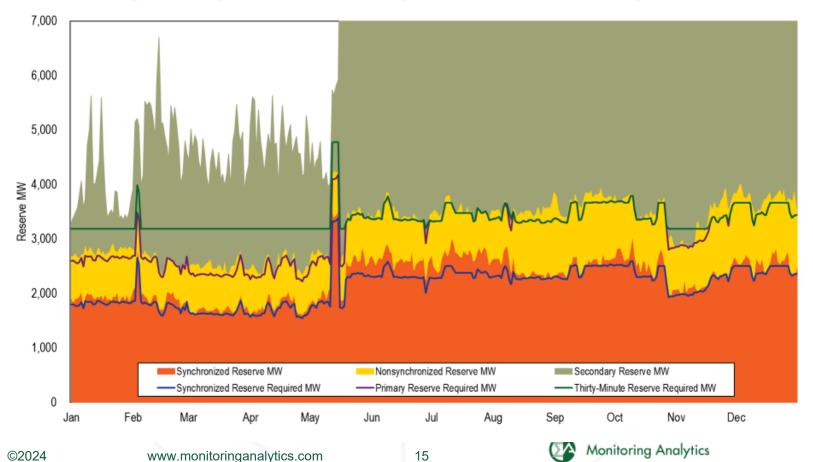

5.20    | 105.8%     | \$21.64  | \$32.16 | \$10.52    | 48.6%      |  |  |  |
| Jul | \$71.83  | \$114.14 | \$42.31    | 58.9%      | \$26.86  | \$48.04 | \$21.18    | 78.9%      |  |  |  |
| Aug | \$85.89  | \$136.31 | \$50.42    | 58.7%      | \$26.60  | \$35.30 | \$8.70     | 32.7%      |  |  |  |
| Sep | \$66.36  | \$89.76  | \$23.40    | 35.3%      | \$24.76  | \$38.65 | \$13.88    | 56.1%      |  |  |  |
| Oct | \$47.61  | \$64.50  | \$16.90    | 35.5%      | \$26.40  | \$43.09 | \$16.69    | 63.2%      |  |  |  |
| Nov | \$45.48  | \$60.50  | \$15.01    | 33.0%      | \$29.45  | \$36.48 | \$7.02     | 23.9%      |  |  |  |
| Dec | \$153.54 | \$129.51 | (\$24.03)  | (15.7%)    | \$23.70  | \$32.88 | \$9.18     | 38.7%      |  |  |  |



#### **Real-Time Reserves and Requirements**



# **Day-Ahead & Real-Time RTO Reserve MW**

|      |       | Synchronized<br>Reserve MW |       | Nonsynchronized<br>Reserve MW |       |       | Total Primary<br>Reserve MW |        | dary<br>e MW | Total Thirty-Minute<br>Reserve MW |        |
|------|-------|----------------------------|-------|-------------------------------|-------|-------|-----------------------------|--------|--------------|-----------------------------------|--------|
| Year | Month | DA                         | RT    | DA                            | RT    | DA    | RT                          | DA     | RT           | DA                                | RT     |
| 2023 | Jan   | 1,904                      | 1,935 | 1,404                         | 861   | 3,309 | 2,796                       | 11,941 | 1,100