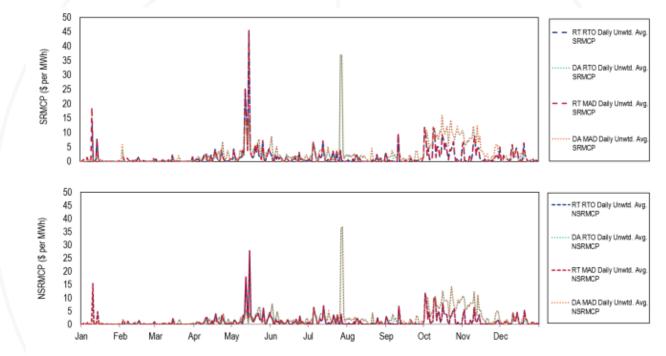

#### **Reserve Prices**

19

- SecRMCP always \$0 per MWh, so far in 2023
- Spikes on Jan. 10<sup>th</sup> due to shortage pricing
- Spikes on Feb. 3<sup>rd</sup> & 4<sup>th</sup> due to conservative operations
- Spikes on May 12<sup>th</sup> & 15<sup>th</sup> due to increased requirements
- Spikes of DA & RT MCPs on Jul. 27<sup>th</sup> & 28<sup>th</sup> during Hot ©2024 www.monitoringanalytics.com

Weather Alerts on Jul. 26<sup>th</sup> – Jul. 29<sup>th</sup>.

- Spikes on Sep. 11<sup>th</sup> due to shortage pricing.
- High prices in October and November correspond to tight supply and lower frequency of condenser clearing.