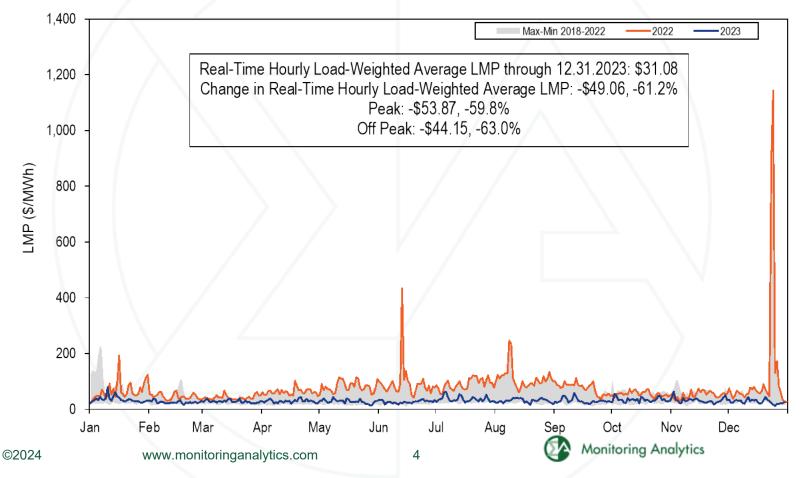

# **Market Monitor Report**

MC Webinar 1/22/2024

IMM



## 2023 PJM Real-Time Daily Load



# 2024 YTD PJM Real-Time Daily Load



## 2023 PJM Real-Time Daily LMP



# 2024 YTD PJM Real-Time Daily LMP



# Monthly Average Load-Weighted DLMP and PLMP

|      |       | Day-Ahead L             | oad-Weighte | d Average  | Percent    | Real-Time Lo | oad-Weighte | d Average  | Percent    |
|------|-------|-------------------------|-------------|------------|------------|--------------|-------------|------------|------------|
| Year | Month | DLMP                    | PLMP        | Difference | Difference | DLMP         | PLMP        | Difference | Difference |
| 2022 | Jan   | \$64.57                 | \$64.80     | \$0.22     | 0.3%       | \$66.43      | \$69.06     | \$2.64     | 4.0%       |
| 2022 | Feb   | \$49.96                 | \$50.35     | \$0.39     | 0.8%       | \$45.93      | \$46.76     | \$0.83     | 1.8%       |
| 2022 | Mar   | \$45.2