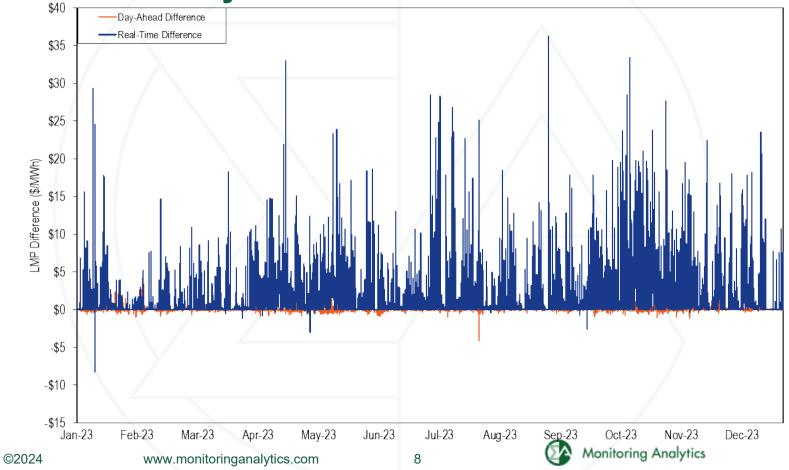

| 7.6%       |
| 2023 | Oct   | \$35.03                 | \$35.05     | \$0.02     | 0.1%       | \$30.66      | \$34.92     | \$4.26     | 13.9%      |
| 2023 | Nov   | \$33.32                 | \$33.40     | \$0.08     | 0.2%       | \$30.00      | \$32.94     | \$2.94     | 9.8%       |
| 2023 | Dec   | \$29.89                 | \$29.94     | \$0.05     | 0.2%       | \$26.37      | \$27.97     | \$1.59     | 6.0%       |
| 2023 |       | \$32.16                 | \$32.20     | \$0.04     | 0.1%       | \$29.13      | \$31.10     | \$1.97     | 6.8%       |
|      |       | ta utur u a u a li utta |             |            | 0          |              |             | Monitorin  | a Analyti  |

#### **Daily Average Real-Time DLMP and PLMP**



#### **Hourly Difference: PLMP – DLMP**



#### **Fast Start Units as a Percent of Marginal Units**

| Year Month CT Diesel Wind Start Units CT Diesel Wind Start   2022 Jan 1.3% 0.3% 0.2% 1.8% 4.9% 0.9% 0.2%   2022 Feb 0.6% 0.2% 0.3% 1.1% 3.2% 0.5% 0.3%   2022 Mar 0.5% 0.2% 0.4% 1.1% 3.4% 0.5% 0.4%   2022 Apr 0.3% 0.1% 1.2% 4.4% 0.3% 0.1%   2022 Jun 2.3% 0.7% 0.1% 2.4% 6.6% 1.2% 0.1%   2022 Jul 2.7% 0.6% 0.1% 3.3% 16.3% 1.4% 0.0%   2022 Jul 2.7% 0.6% 0.1% 12.0% 1.3% 0.0%   2022 Jul 2.7% 0.6% 0.1% 1.2% 5.6% 1.0% 0.1%   2022 Sep 0.8% 0.3% 0. |      |       |      | Dispatch | Run  |          |       | Pricing F | Run  |             |
|--------------------------------------------------------------------------------------------------------------------------------------------------------------------------------------------------------