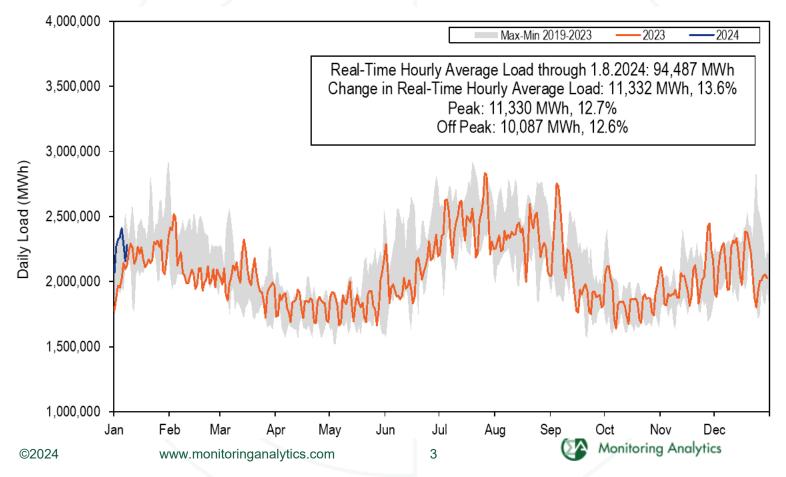

# **Market Monitor Report**

MC Webinar 1/22/2024

IMM



## 2023 PJM Real-Time Daily Load



# 2024 YTD PJM Real-Time Daily Load



## 2023 PJM Real-Time Daily LMP



# 2024 YTD PJM Real-Time Daily LMP



# Monthly Average Load-Weighted DLMP and PLMP

|      |       | Day-Ahead L             | oad-Weighte | d Average  | Percent    | Real-Time Lo | oad-Weighte | d Average  | Percent    |
|------|-------|-------------------------|-------------|------------|------------|--------------|-------------|------------|------------|
| Year | Month | DLMP                    | PLMP        | Difference | Difference | DLMP         | PLMP        | Difference | Difference |
| 2022 | Jan   | \$64.57                 | \$64.80     | \$0.22     | 0.3%       | \$66.43      | \$69.06     | \$2.64     | 4.0%       |
| 2022 | Feb   | \$49.96                 | \$50.35     | \$0.39     | 0.8%       | \$45.93      | \$46.76     | \$0.83     | 1