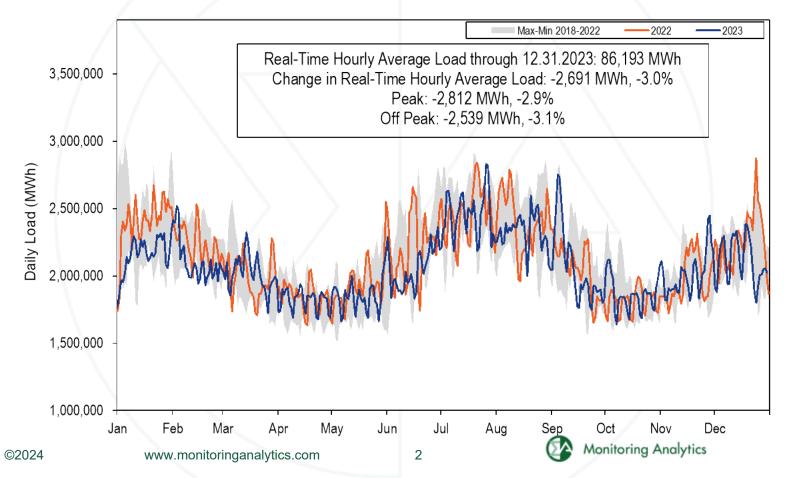

# **Market Monitor Report**

MC Webinar 1/22/2024

IMM



## 2023 PJM Real-Time Daily Load



# 2024 YTD PJM Real-Time Daily Load



## 2023 PJM Real-Time Daily LMP



# 2024 YTD PJM Real-Time Daily LMP



# Monthly Average Load-Weighted DLMP and PLMP

|      |       | Day-Ahead L             | oad-Weighte | d Average  | Percent    | Real-Time Lo | oad-Weighte | d Average  | Percent    |
|------|-------|-------------------------|-------------|------------|------------|--------------|-------------|------------|------------|
| Year | Month | DLMP                    | PLMP        | Difference | Difference | DLMP         | PLMP        | Difference | Difference |
| 2022 | Jan   | \$64.57                 | \$64.80     | \$0.22     | 0.3%       | \$66.43      | \$69.06     | \$2.64     | 4.0%       |
| 2022 | Feb   | \$49.96                 | \$50.35     | \$0.39     | 0.8%       | \$45