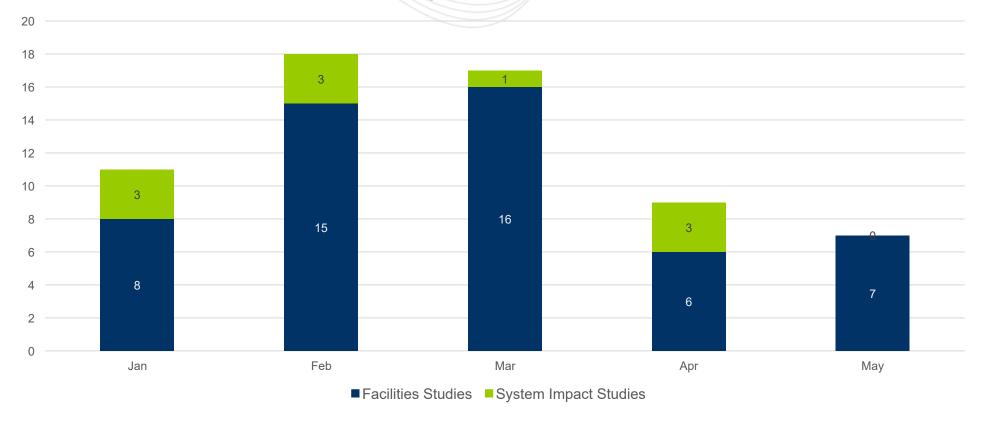

# Interconnection Queue Status Update

Jason Shoemaker

Manager, Interconnection Projects

Planning Committee

June 07, 2022

www.pjm.com | Public PJM©2022



- The AG2 and AH1 queues will continue to be delayed
  - It is expected that AH2 and Al1 will also be delayed
- PJM is also deferring project modification requests for the AG2, AH1, AH2 and Al1 queues



- Three backlog priorities
  - AD2 and prior queues (65)
  - Backlogged System Impact Studies (~190)
  - AE1 through AG1 queues (~800)



## **Backlog Progress**

#### PJM Issued Studies





#### **Backlog Focus**





### Current Backlog Retool Schedules

- Retool schedules are not when projects can expect final agreements
  - Dates are when PJM expects updated cases and raw results to be available
    - Does not include time necessary to run cost allocation
  - May yet need projects ahead to make final decisions
  - Transmission Owner Facilities studies are still required
- Please continue to work with assigned Project Managers to understand specific project timing



### Current Backlog Retool Schedules

| Queue   | Transmission Owner Zones                |                                        |                                 |         |
|---------|-----------------------------------------|----------------------------------------|---------------------------------|---