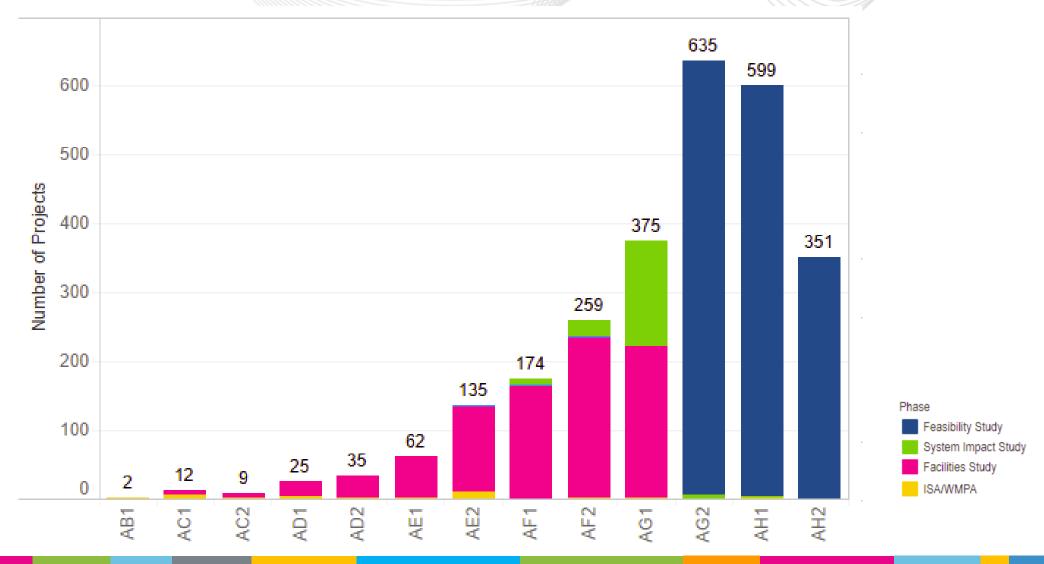

# Interconnection Queue Status Update

Jason Shoemaker

Manager, Interconnection Projects

Planning Committee

June 07, 2022

www.pjm.com | Public PJM©2022



- The AG2 and AH1 queues will continue to be delayed
  - It is expected that AH2 and Al1 will also be delayed
- PJM is also deferring project modification requests for the AG2, AH1, AH2 and Al1 queues



- Three backlog priorities
  - AD2 and prior queues (65)
  - Backlogged System Impact Studies (~190)
  - AE1 through AG1 queues (~800)



## **Backlog Progress**

#### PJM Issued Studies





#### **Backlog Focus**





### Current Backlog Retool Schedules

- Retool schedules are not when projects can expect final agreements
  - Dates are when PJM expects updated cases and raw results to be available
    - Does not include time necessary to run cost allocation
  - May yet need projects ahead to make final decisions
  - Transmission Owner Facilities studies are still required
- Please continue to work with assigned Project Managers to understand specific project timing



### Current Backlog Retool Schedules

| Queue   | Transmission Owner Zones                |                                        |                                 |         |
|---------|-----------------------------------------|----------------------------------------|---------------------------------|---------|
|         | AEP, Day