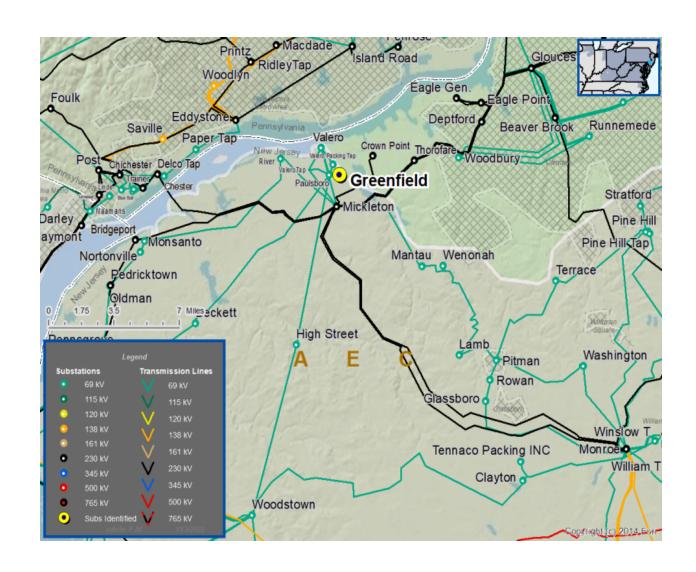

#### ACE Transmission Zone M-3 Process North Seaford AT1 Replacement

Need Number: ACE-2022-010

**Process Stage:** Need Meeting 11/17/2022

**Project Driver:** Customer Service

**Specific Assumption Reference:** 

#### **Problem Statement:**

 Existing customer is installing an additional 9.5 MW in the Gloucester County, NJ area. Distribution infrastructure in the area cannot adequately accommodate this load.

Existing Load: 4 MW

Projected Load: 13.5 MW