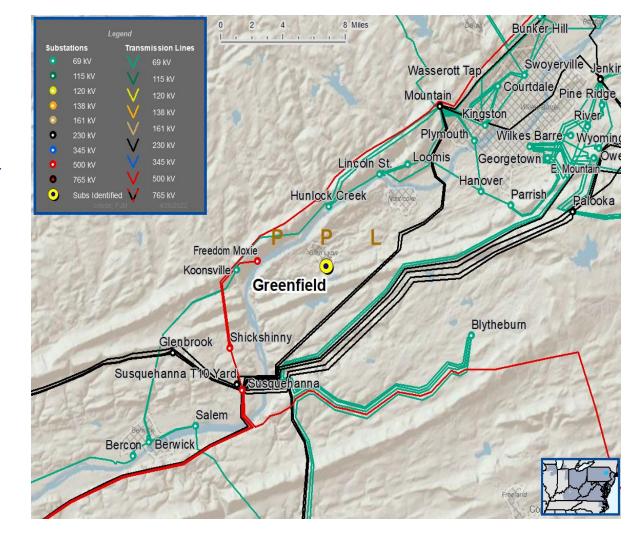

#### **UGI** Transmission Zone: Supplemental

Need Number: UGI-2022-0002

Process Stage: Need Meeting 4/12/2022

**Project Driver: Customer Service** 

Specific Assumptions References: <u>UGI Utilities</u>, <u>Inc. Electric Division 2022 Annual Planning</u>
<u>Assumptions</u>

Problem Statement: Transmission service request for a new large load customer in Nanticoke area.

| Initial In-Service | Projected Full  |
|--------------------|-----------------|
| Load & Date        | Load & Date     |
| 108 MW – 6/2025    | 384 MW - 6/2027 |