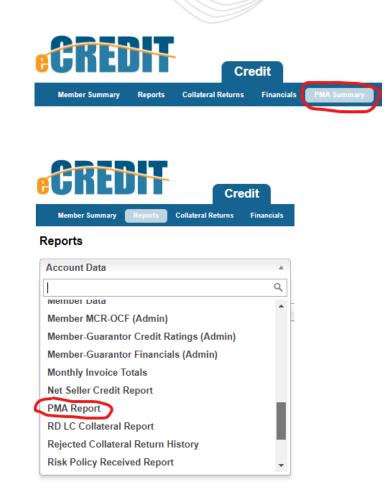

## Peak Market Activity (eCredit Changes)

# The following columns are being added to the PMA Summary screen and PMA Report

- ADJUSTED INVOICE EXC EARLY PAYMENT WEEKS
- FOUR WEEK PMA
- PMA 52 WEEKS 3 Weeks
- PMA
- MINIMUM EXPOSURE
- MINIMUM TRANSFER AMOUNT
- PEAK MARKET ACTIVITY SHORTFALL
- N SHORTFALL
- PEAK MARKET ACTIVITY SURPLUS
- N SURPLUS
- PEAK\_MARKET\_ACTIVITY\_CREDIT\_REQUIREMENT