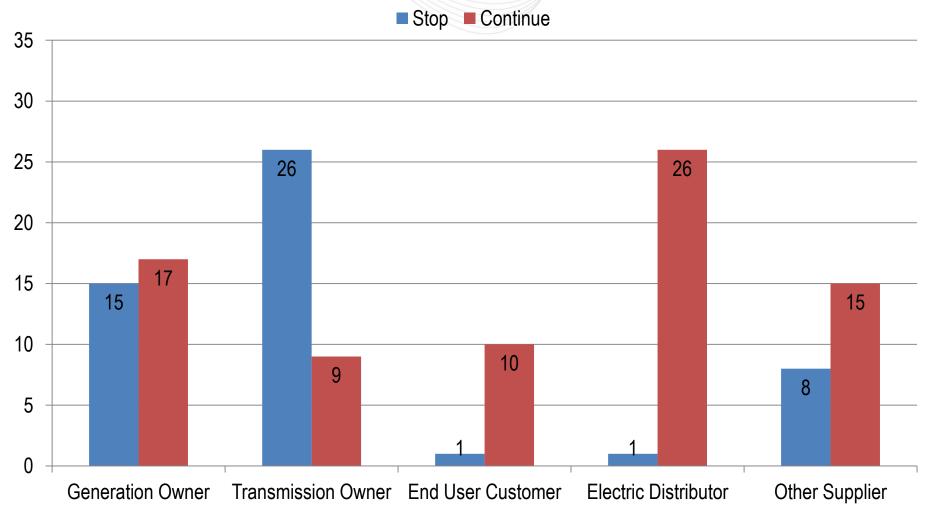

## **Voting Details: Question 1**

#### Stop or continue development of a LTCA?

## **Voting Summary**

128 companies responded - members and affiliates

| Stop or continue work on the development of a Long-Term Capacity Auction (LTCA) |    |       |  |
|---------------------------------------------------------------------------------|----|-------|--|
| Stop                                                                            | 51 | 39.8% |  |
| Continue                                                                        | 77 | 60.2% |  |