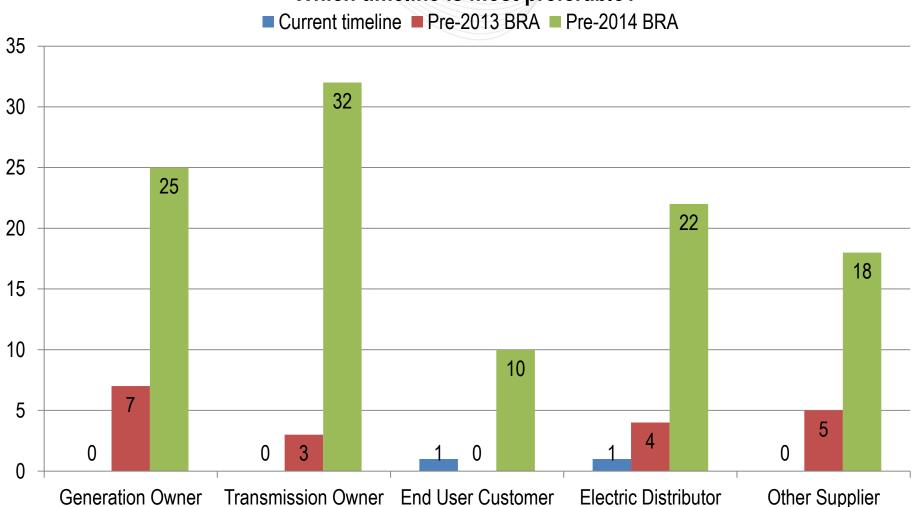

### **Voting Details: Question 2**

#### Which timeline is most preferable?

| If continue, which timeline is most preferable for implementation? |     |       |  |
|--------------------------------------------------------------------|-----|-------|--|
| Current Timeline: file by Aug 1, 2012                              | 2   | 1.6%  |  |
| Pre-2013 BRA: file by Oct 1 2012                                   | 19  | 14.8% |  |
| Pre-2014 BRA: file by Oct 1, 2013 or earlier                       | 107 | 83.6% |  |